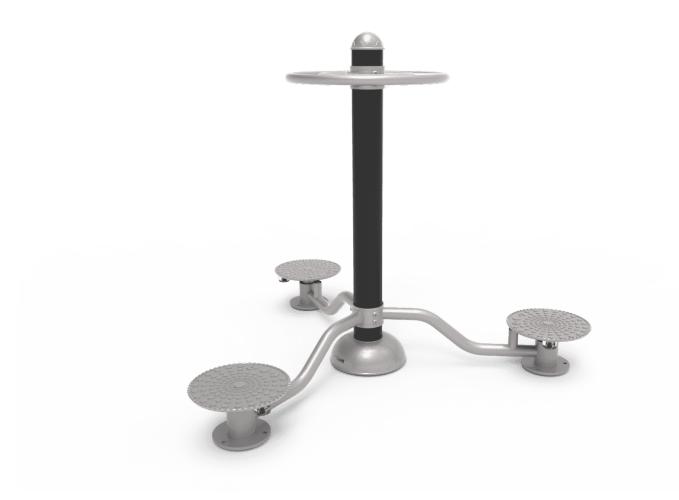

### Materials:

Benefits: work out and relax waist and back muscles. Enhance waist agility and flexibility.

**Use instructions:** grasp the handle with both hands, keep your balance and move your body from one side to the other. Do not take your hands off the handle until the end of the exercise.

**Structure, Metal:** S235 galvanised and powder-coated steel tube. ø114mm x 3mm thick. Moving parts: ø60mm / ø48mm x 2mm thick. Connecting tubes: ø38mm / ø32mm x 2mm thick. Paint: 1 coat of powder paint consisting of a mixture of polyester resins, hardeners and pigments, free of lead and with high resistance to bad weather conditions. Colour combination: matte black and metallic grey RAL 9006.