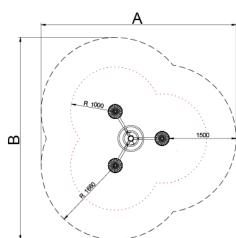

Biggest part (mm): 1530 x 1370 x 1256 / Heaviest part (kg): 44,5

**IMPACT ZONE:** security area and ground coverings according to the EN1176-1:2017 standard.

Spare parts availability: 10 years.

**Playful features:** 