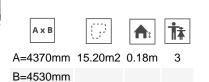

Biggest part (mm): 1530 x 1370 x 1256 / Heaviest part (kg): 44,5

**IMPACT ZONE:** security area and ground coverings according to the EN1176-1:2017 standard.

Spare parts availability: 10 years.

**Playful features:** 