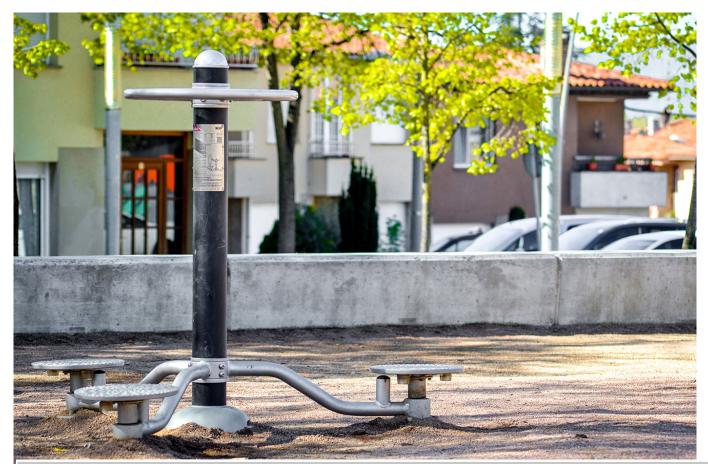

### Materials:

Benefits: work out and relax waist and back muscles. Enhance waist agility and flexibility.

**Use instructions:** grasp the handle with both hands, keep your balance and move your body from one side to the other. Do not take your hands off the handle until the end of the exercise.

Biggest part (mm): 1530 x 1370 x 1256 / Heaviest part (kg): 44,5

**IMPACT ZONE:** security area and ground coverings according to the EN1176-1:2017 standard.

Spare parts availability: 10 years.

**Playful features:** 