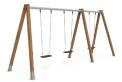

## Swing

# Combo 3

JL2103000

Swings for children made of different materials such as wood and steel. Resistant to abrasion, corrosion and bad weather conditions.

Maintenance guide | Certificate | Catalogue | Mounting instructions | HD image