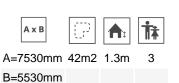

Biggest part (mm): 2500x90x90 / Heaviest part (kg): 37

**IMPACT ZONE:** security area and ground coverings according to the EN1176-1:2017 standard.

Spare parts availability: 10 years.