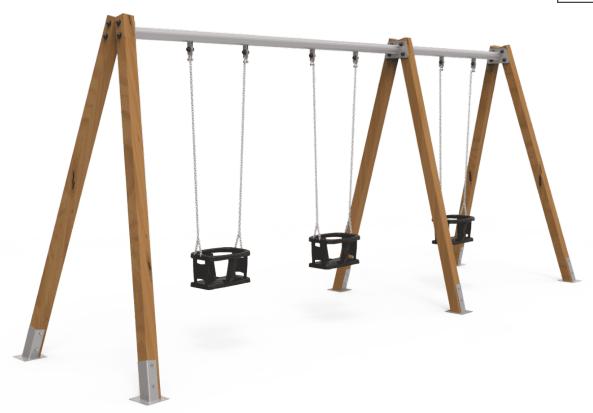

# Combo 3

JL2103000

Swings for children made of different materials such as wood and steel. Resistant to abrasion, corrosion and bad weather conditions.

Maintenance guide | Certificate | Catalogue | Mounting instructions | HD image

#### Materials:

**Structure, Laminated wood:** scandinavian laminated pine wood treated in autoclave Class IV. Finished with two layers of Lasur paint. In case of being subjected to bad weather conditions, laminated pine wood can present some tiny cracks on the surface that do not reduce its durability at all. As regards resin and knots, please note that these are part of its natural appearance.

Metallic parts: hot-dip galvanised steel.

Fixings: electro galvanised and stainless steel quality 8.8 DIN267, AISI-304.

Chains: AISI 304 5mm stainless steel links.

- None of the materials requires a specific treatment for its disposal.
- If the product is subject to severe use, maintenance should be increased.
- Don't use the product before the installation/maintenance is ready.
- Please check the maintenance instructions.

Biggest part (mm): 2500x90x90 / Heaviest part (kg): 37

**IMPACT ZONE:** security area and ground coverings according to the EN1176-1:2017 standard.

Spare parts availability: 10 years.