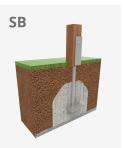

Biggest part (mm): 2500x90x90 / Heaviest part (kg): 37

**IMPACT ZONE:** security area and ground coverings according to the EN1176-1:2017 standard.

Spare parts availability: 10 years.