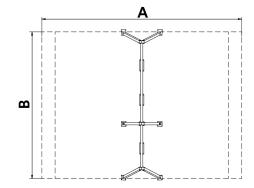

Biggest part (mm): 2500x90x90 / Heaviest part (kg): 37

**IMPACT ZONE:** security area and ground coverings according to the EN1176-1:2017 standard.

Spare parts availability: 10 years.