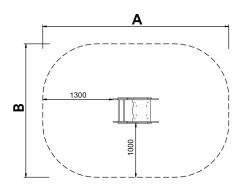

Biggest part (mm): 497x250x220 / Heaviest part (kg): 16

IMPACT ZONE: security area and ground coverings according to the EN1176-1:2017 standard.

Spare parts availability: 10 years.