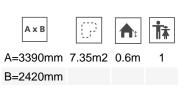

Biggest part (mm): 497x250x220 / Heaviest part (kg): 16

IMPACT ZONE: security area and ground coverings according to the EN1176-1:2017 standard.

Spare parts availability: 10 years.