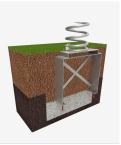

Biggest part (mm): 497x250x220 / Heaviest part (kg): 16

IMPACT ZONE: security area and ground coverings according to the EN1176-1:2017 standard.

Spare parts availability: 10 years.