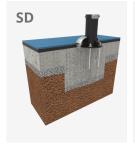

Biggest part (mm): 1740x734x2255 / Heaviest part (kg): 94.5

IMPACT ZONE: security area and ground coverings according to the EN1176-1:2017 standard.

Spare parts availability: 10 years.