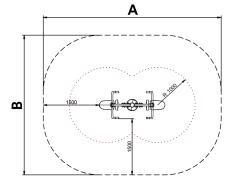

Biggest part (mm): 1740x734x2255 / Heaviest part (kg): 94.5

IMPACT ZONE: security area and ground coverings according to the EN1176-1:2017 standard.

Spare parts availability: 10 years.