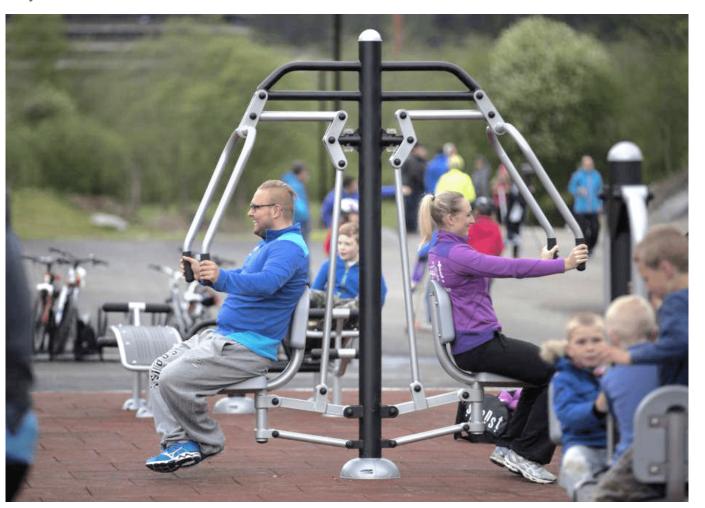

# **Chest Press**

JSA003N

The **healthy elements manufactured by BENITO** enable people to exercise in both public and private spaces, increasing their well-being and quality of life while boosting health and social relations.

#### Materials:

Benefits: strengthen and develop upper limbs, pectoral, deltoid and bicep muscles.

**Use instructions:** sit backwards with the chair against the lower stoppers. Grasp the handles with both hands, slowly pushing them and getting back to the initial position with a slow movement of resistance.