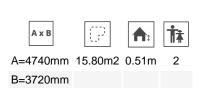

Biggest part (mm): 1740x734x2255 / Heaviest part (kg): 94.5

IMPACT ZONE: security area and ground coverings according to the EN1176-1:2017 standard.

Spare parts availability: 10 years.