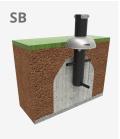

Biggest part (mm): 1740x734x2255 / Heaviest part (kg): 94.5

IMPACT ZONE: security area and ground coverings according to the EN1176-1:2017 standard.

Spare parts availability: 10 years.