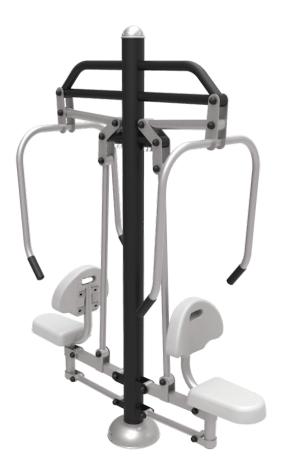

# **Chest Press**

JSA003N

The **healthy elements manufactured by BENITO** enable people to exercise in both public and private spaces, increasing their well-being and quality of life while boosting health and social relations.

#### Materials:

Benefits: strengthen and develop upper limbs, pectoral, deltoid and bicep muscles.

**Use instructions:** sit backwards with the chair against the lower stoppers. Grasp the handles with both hands, slowly pushing them and getting back to the initial position with a slow movement of resistance.