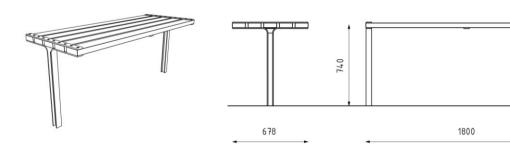

Thermally modified wood pine ThermoWood® - penetration coating for wood with UV protection

**Dimensions** 

1800×680×740 mm

Anchoring

Anchoring is done by casting of the legs into 2 concrete base pads directly. A detailed drawing is available for download on the website for each particular product.