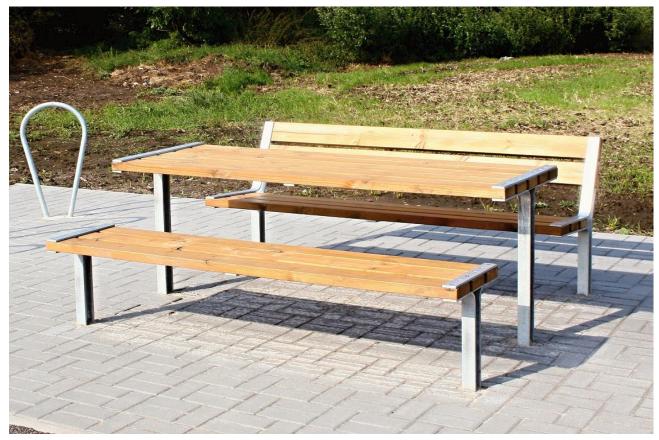

## **SADKO Table** STS<sub>1</sub>

The picture is only illustrative, it may not exactly match the product described.

Product description Steel weldment. The construction consists of two side rails welded from a bent strip 50 x 10 mm. The desk is made up of 5 rectangular (42 x 117 mm) lathes of length 1800 mm. The laths are inserted among the parts of the structure and secured with M8 metric screws and nuts.

Material

Construction: steel grade 11

Solid wood: spruce, wood pine ThermoWood®

DOWNLOAD PDF SAMPLER >

Surface treatment Hot-dip zinc.

Spruce - two-layer impregnation and lacquer mixed with water with beeswax

Thermally modified wood pine ThermoWood® - penetration coating for wood with UV protection

**Dimensions** 

1800×680×740 mm

Anchoring

Anchoring is done by casting of the legs into 2 concrete base pads directly. A detailed drawing is available for download on the website for each particular product.