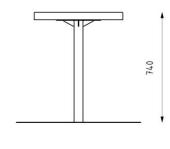

Other RAL shades according to RAL sampler on request only

Dimensions

600×600×740 mm

Anchoring

Anchoring is done with four stainless steel threaded rods M10 of length min. 100 mm and four nut cover caps M10 with a chemical anchor into concrete foundations prepared in advance.