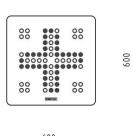

## **MAT Table** STM22

The picture is only illustrative, it may not exactly match the product described.

Product description Steel weldment carrying concrete board made of concrete class C 30/37 with dimensions 600×600×50 mm. The concrete surface of the table is attached to the central leg of dimensions 60×60×3 mm, which ends with a plate for anchoring to the base. The playing board itself is created by pouring black concrete into a light board matrix.

Other RAL shades according to RAL sampler on request only

Dimensions

600×600×740 mm

Anchoring

Anchoring is done with four stainless steel threaded rods M10 of length min. 100 mm and four nut cover caps M10 with a chemical anchor into concrete foundations prepared in advance.