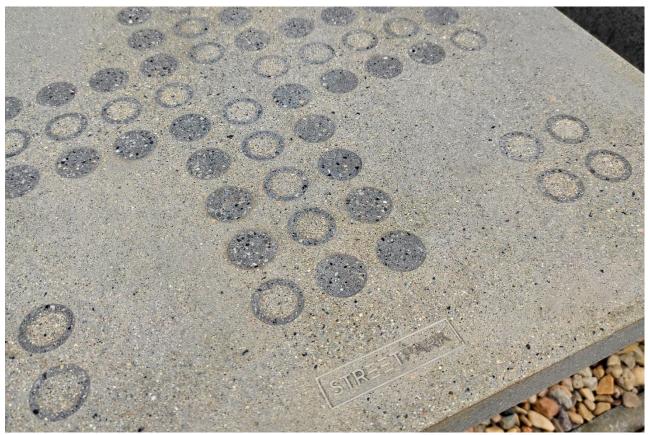

## **MAT Table** STM22

The picture is only illustrative, it may not exactly match the product described.

Product description Steel weldment carrying concrete board made of concrete class C 30/37 with dimensions 600×600×50 mm. The concrete surface of the table is attached to the central leg of dimensions 60×60×3 mm, which ends with a plate for anchoring to the base. The playing board itself is created by pouring black concrete into a light board matrix.

Material

construction: stell grade 11, concrete class C 30/37

DOWNLOAD PDF SAMPLER >

Surface treatment Concrete in shades natural light and anthracite.

Galvanized steel treated with powder coating in colour variations: RAL 7016 (anthracite grey), RAL 9005 (jet black), RAL 9006 (white aluminium), RAL 9007 (grey aluminium).