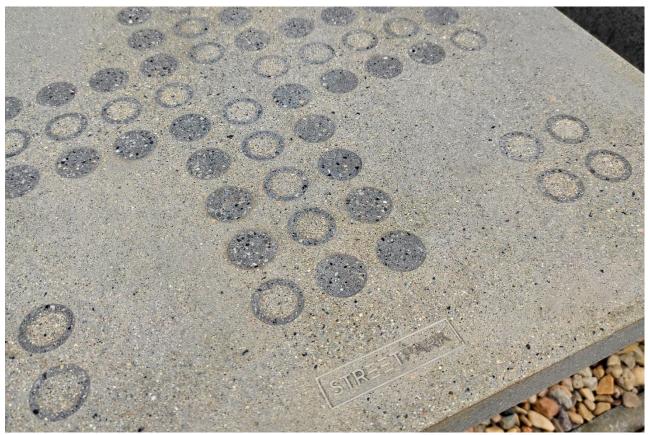

## MAT Table STM21

The picture is only illustrative, it may not exactly match the product described.

Product description

Steel weldment carrying concrete board made of concrete class C 30/37 with dimensions 600×600×50 mm. The concrete surface of the table is attached to the central leg of dimensions 60×60×3 mm, which ends with a plate for anchoring to the base. The playing board itself is created by pouring black concrete into a light board matrix.

Material

construction: stell grade 11, concrete class C 30/37

DOWNLOAD PDF SAMPLER >

Surface treatment

Concrete in shades natural light and anthracite.

Galvanized steel treated with powder coating in colour variations: RAL 7016 (anthracite grey), RAL 9005 (jet black), RAL 9006 (white aluminium), RAL 9007 (grey aluminium).