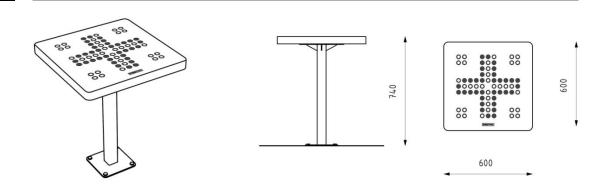

Other RAL shades according to RAL sampler on request only

Dimensions

600×600×740 mm

Anchoring

Anchoring is done with four stainless steel threaded rods M10 of length min. 100 mm and four nut cover caps M10 with a chemical anchor into concrete foundations prepared in advance.

A detailed drawing is available for download on the website for each particular product.