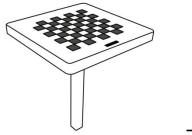

## MAT Table STM12

The picture is only illustrative, it may not exactly match the product described.

Product description

Steel weldment carrying concrete board made of concrete class C 30/37 with dimensions 600×600×50 mm. The concrete surface of the table is attached to the central leg of dimensions 60×60×3 mm, which ends with a plate for anchoring to the base. The chessboard itself is created by pouring black concrete into a light board matrix.

Other RAL shades according to RAL sampler on request only

Dimensions

600×600×740 mm

Anchoring

Anchoring is done with four stainless steel threaded rods M10 of length min. 100 mm and four nut cover caps M10 with a chemical anchor into concrete foundations prepared in advance.