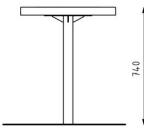

Other RAL shades according to RAL sampler on request only

Dimensions

600×600×740 mm

Anchoring

Anchoring is done with four stainless steel threaded rods M10 of length min. 100 mm and four nut cover caps M10 with a chemical anchor into concrete foundations prepared in advance.

A detailed drawing is available for download on the website for each particular product.

009