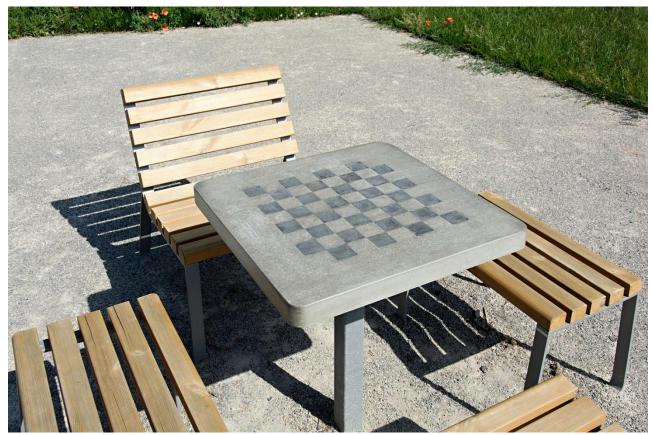

## MAT Table STM12

The picture is only illustrative, it may not exactly match the product described.

Product description

Steel weldment carrying concrete board made of concrete class C 30/37 with dimensions 600×600×50 mm. The concrete surface of the table is attached to the central leg of dimensions 60×60×3 mm, which ends with a plate for anchoring to the base. The chessboard itself is created by pouring black concrete into a light board matrix.

Material

construction: stell grade 11, concrete class C 30/37

DOWNLOAD PDF SAMPLER >

Surface treatment

Concrete in shades natural light and anthracite.

Galvanized steel treated with powder coating in colour variations: RAL 7016 (anthracite grey), RAL 9005 (jet black), RAL 9006 (white aluminium), RAL 9007 (grey aluminium).

Other RAL shades according to RAL sampler on request only

Dimensions

600×600×740 mm

Anchoring

Anchoring is done with four stainless steel threaded rods M10 of length min. 100 mm and four nut cover caps M10 with a chemical anchor into concrete foundations prepared in advance.