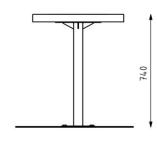

Other RAL shades according to RAL sampler on request only

Dimensions

600×600×740 mm

Anchoring

Anchoring is done with four stainless steel threaded rods M10 of length min. 100 mm and four nut cover caps M10 with a chemical anchor into concrete foundations prepared in advance.