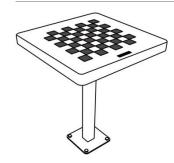

## **MAT Table** STM11

The picture is only illustrative, it may not exactly match the product described.

Product description Steel weldment carrying concrete board made of concrete class C 30/37 with dimensions 600×600×50 mm. The concrete surface of the table is attached to the central leg of dimensions 60×60×3 mm, which ends with a plate for anchoring to the base. The chessboard itself is created by pouring black concrete into a light board matrix.

Other RAL shades according to RAL sampler on request only

Dimensions

600×600×740 mm

Anchoring

Anchoring is done with four stainless steel threaded rods M10 of length min. 100 mm and four nut cover caps M10 with a chemical anchor into concrete foundations prepared in advance.