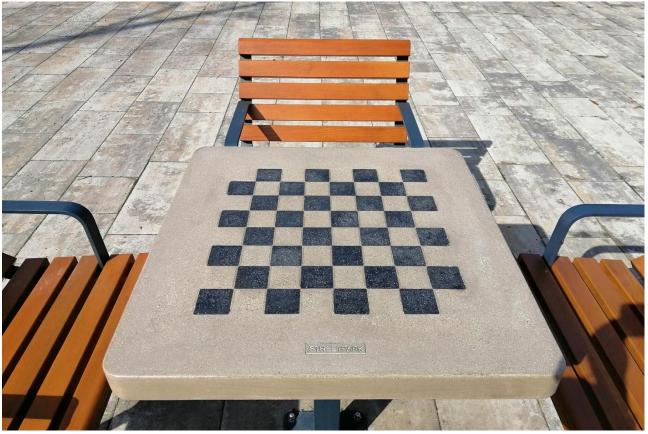

## **MAT Table** STM11

The picture is only illustrative, it may not exactly match the product described.

Product description Steel weldment carrying concrete board made of concrete class C 30/37 with dimensions 600×600×50 mm. The concrete surface of the table is attached to the central leg of dimensions 60×60×3 mm, which ends with a plate for anchoring to the base. The chessboard itself is created by pouring black concrete into a light board matrix.

Material

construction: stell grade 11, concrete class C 30/37

DOWNLOAD PDF SAMPLER >

Surface treatment Concrete in shades natural light and anthracite.

Galvanized steel treated with powder coating in colour variations: RAL 7016 (anthracite grey), RAL 9005 (jet black), RAL 9006 (white aluminium), RAL 9007 (grey aluminium).

Other RAL shades according to RAL sampler on request only

Dimensions

600×600×740 mm

Anchoring

Anchoring is done with four stainless steel threaded rods M10 of length min. 100 mm and four nut cover caps M10 with a chemical anchor into concrete foundations prepared in advance.