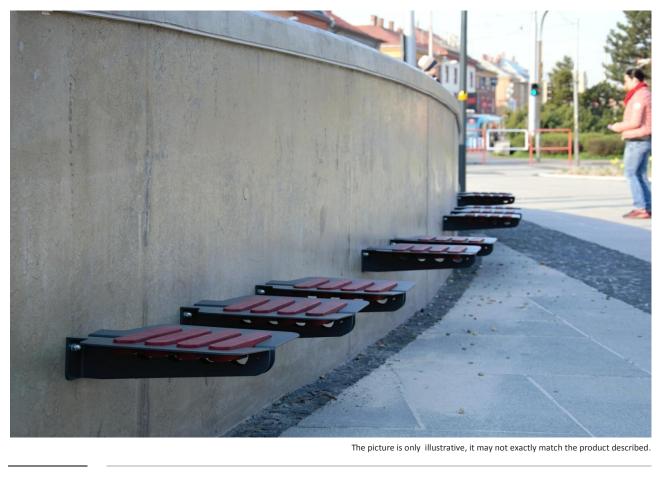

## AILES Seat

Steel weldment. The construction consists of two interconnected sheet metsl burn parts forming the seat and a rear anchor plate with three holes for anchoring to the wall. The construction is made of sheet metal th. 4 mm. The seat Product description is made of four wooden laths of dimensions 48x32 mm and length 278 mm attached to the metal constructions with stainless steel screws. Construction: steel grade 11 Material DOWNLOAD PDF SAMPLER > Solid wood: wood pine ThermoWood®, tropical wood Galvanized steel treated with powder coating in colour variations: RAL 7016 (anthracite grey), RAL 9005 (jet black), RAL 9006 (white aluminium), RAL 9007 (grey aluminium). Surface Other RAL shades according to RAL sampler on request only. treatment Tropical wood - treated with teak oil Thermally modified wood pine ThermoWood® - penetration coating for wood with UV protection 400×460×106 mm Dimensions Anchoring is done with three stainless steel threaded rods M10 of length min. 100 mm and three nut cover caps M10 with a chemical anchor into concrete foundations prepared in advance. Anchoring A detailed drawing is available for download on the website for each particular product.