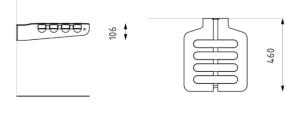

## AILES Seat

Steel weldment. The construction consists of two interconnected sheet metsl burn parts forming the seat and a rear anchor plate with three holes for anchoring to the wall. The construction is made of sheet metal th. 4 mm. The seat Product description is made of four wooden laths of dimensions 48x32 mm and length 278 mm attached to the metal constructions with stainless steel screws. Construction: steel grade 11 Material DOWNLOAD PDF SAMPLER > Solid wood: wood pine ThermoWood®, tropical wood Galvanized steel treated with powder coating in colour variations: RAL 7016 (anthracite grey), RAL 9005 (jet black), RAL 9006 (white aluminium), RAL 9007 (grey aluminium). Surface Other RAL shades according to RAL sampler on request only. treatment Tropical wood - treated with teak oil Thermally modified wood pine ThermoWood® - penetration coating for wood with UV protection 400×460×106 mm Dimensions Anchoring is done with three stainless steel threaded rods M10 of length min. 100 mm and three nut cover caps M10 with a chemical anchor into concrete foundations prepared in advance. Anchoring A detailed drawing is available for download on the website for each particular product.