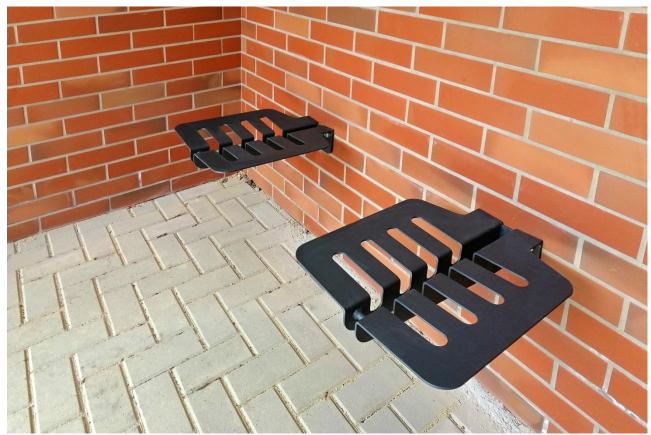

## **AILES Seat** LAI1

The picture is only illustrative, it may not exactly match the product described.

Product description Steel weldment. The construction consists of two interconnected sheet metsl burn parts forming the seat and a rear anchor plate with three holes for anchoring to the wall. The construction is made of sheet metal th. 4 mm

**Dimensions** 

400×460×106 mm

Anchoring

Anchoring is done with three stainless steel threaded rods M10 of length min. 100 mm and three nut cover caps M10 with a chemical anchor into concrete foundations prepared in advance.

A detailed drawing is available for download on the website for each particular product.