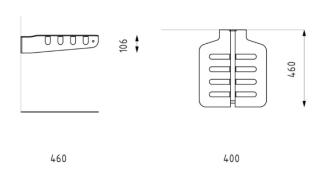

**Dimensions** 

400×460×106 mm

Anchoring

Anchoring is done with three stainless steel threaded rods M10 of length min. 100 mm and three nut cover caps M10 with a chemical anchor into concrete foundations prepared in advance.

A detailed drawing is available for download on the website for each particular product.