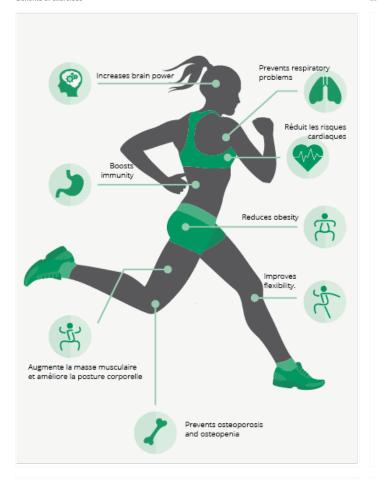

The **healthy elements manufactured by BENITO** enable people to exercise in both public and private spaces, increasing their well-being and quality of life while boosting health and social relations.

- **Health functions:** improving cardiovascular and respiratory functions, strengthening muscles and enhancing agility, flexibility and coordination of movements.
- **Social functions:** creating leisure activities, promoting social integration and a more intensive recreational use of public spaces.