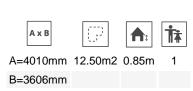

Biggest part (mm): 2670x500x3300 / Heaviest part (kg): 45

**IMPACT ZONE:** security area and ground coverings according to the EN1176-1:2017 standard.

Spare parts availability: 10 years.