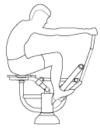

# Materials:

Benefits: build up leg and chest muscles, improve limb movement, and enhance cardiopulmonary capacity.

**Use instructions:** sit on the rider, grasp the handles with both hands and push forward.

# REMO I RAMEUR I ROWING

# CONFORMEAUX EXIGENCES DE SÉCURITE EN16630

Avantagei

Renforce la musculature des jambes et des pectoraux en permettant un mouvement complet des extrémités.

Améliore la capacité cardic-