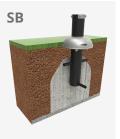

Biggest part (mm): 2670x500x3300 / Heaviest part (kg): 45

**IMPACT ZONE:** security area and ground coverings according to the EN1176-1:2017 standard.

Spare parts availability: 10 years.