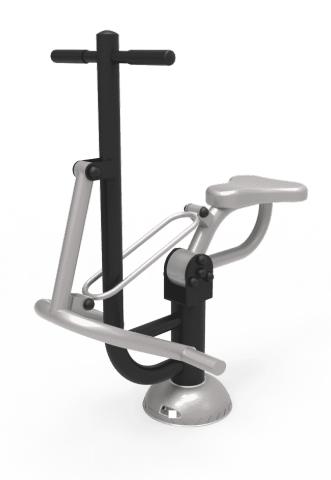

# Materials:

Benefits: build up leg and chest muscles, improve limb movement, and enhance cardiopulmonary capacity.

**Use instructions:** sit on the rider, grasp the handles with both hands and push forward.

**Structure, Metal:** S235 galvanised and powder-coated steel tube. Ø114mm x 3mm thick. Moving parts: Ø60mm / Ø48mm x 2mm thick. Connecting tubes: Ø38mm / Ø32mm x 2mm thick. Paint: 1 coat of powder paint consisting of a mixture of polyester resins, hardeners and pigments, free of lead and with high resistance to bad weather conditions. Colour combination: matte black and metallic grey RAL 9006.

Fixings: AISI 304 stainless steel screws.

Handles: thermoplastic rubber.

Seats / Covers: 6-10mm thick rotomoulded HDPE.

Pedals / Plugs: PP

- None of the materials requires a specific treatment for its disposal.
- If the product is subject to severe use, maintenance should be increased.
- Don't use the product before the installation/maintenance is ready.
- Please check the maintenance instructions.