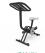

# Materials:

Benefits: build up leg and chest muscles, improve limb movement, and enhance cardiopulmonary capacity.

**Use instructions:** sit on the rider, grasp the handles with both hands and push forward.

# REMO I RAMEUR I ROWING

# ACCORDING TO SAFETY REQUIREMENTS

Sit on the rider, hold with both hands and forward.

| LOW                          | MEDIUM                        | HIGH                        |
|------------------------------|-------------------------------|-----------------------------|
| 3 centes : 3 cent : 3 centes | 3 strees : 3 stree : 3 series | 3 stans   3 stan   3 stants |
| 5 mg.                        | 10 rsp.                       | 15 rup.                     |
|                              |                               |                             |