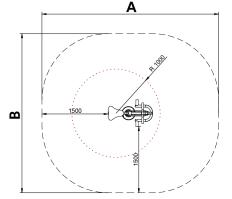

Biggest part (mm): 2670x500x3300 / Heaviest part (kg): 45

**IMPACT ZONE:** security area and ground coverings according to the EN1176-1:2017 standard.

Spare parts availability: 10 years.