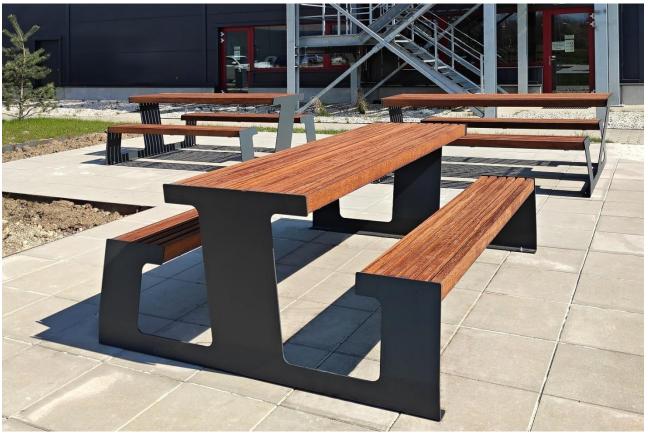

## VEGA Picnic set PSV220

The picture is only illustrative, it may not exactly match the product described.

Product description

Construction is made of steel weldment treated with powder coating. The seats and table top are made from solid wooden lamellas attached to the supporting structure with stainless screws. The construction of the benches and table desk is made of two sides welded from 4 mm and 6 mm thick sheet steel plates connected by a longitudinal reinforcement. Seats and table desk are made of solid wood of dimensions 70x40 for tropical wood and 68x42 mm for wood pine ThermoWood® mm and a length 1978 mm (table) and 1734 mm (seat) respectively.

Material

Construction: steel grade 11 treated with powder coating Solid wood: tropical wood, wood pine ThermoWood®

DOWNLOAD PDF SAMPLER >

Surface treatment

Galvanized steel treated with powder coating in colour variations: RAL 7016 (anthracite grey), RAL 9005 (jet black), RAL 9006 (white aluminium), RAL 9007 (grey aluminium), RAL 9003 (white), RAL 3003 (red), RAL 6021 (green), shade of Corten (rusty).

Other RAL shades according to RAL sampler on request only.

Thermally modified wood pine ThermoWood® – penetration coating for wood with UV protection

Tropical wood - treated with teak oil

Dimensions

2000×1475×744 mm