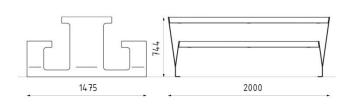

Other RAL shades according to RAL sampler on request only.

Thermally modified wood pine ThermoWood® – penetration coating for wood with UV protection

Tropical wood - treated with teak oil

Dimensions

2000×1475×744 mm