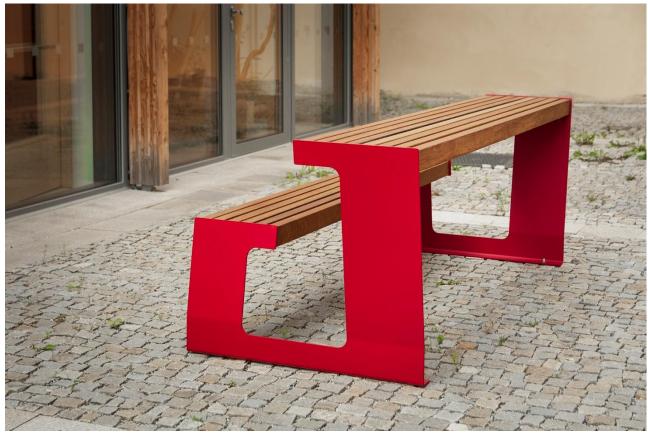

## VEGA Picnic set PSV114

The picture is only illustrative, it may not exactly match the product described.

Product description

Construction is made of steel weldment treated with powder coating. The seat and table top are made from solid wooden lamellas attached to the supporting structure with stainless screws. The construction of the bench is made of two sides welded from 4 mm and 6 mm thick sheet steel plates connected by a longitudinal reinforcement. Seat and table desk are made of solid wood of dimensions 70x40 for tropical wood and 68x42 mm for wood pine ThermoWood® mm and a length 1378 mm (table) and 1134 mm (seat) respectively.

Material

Construction: steel grade 11 treated with powder coating Solid wood: tropical wood, wood pine ThermoWood®

DOWNLOAD PDF SAMPLER >

Surface treatment

Galvanized steel treated with powder coating in colour variations: RAL 7016 (anthracite grey), RAL 9005 (jet black), RAL 9006 (white aluminium), RAL 9007 (grey aluminium).