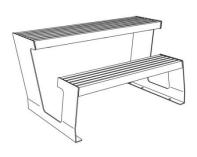

## VEGA Picnic set PSV114

The picture is only illustrative, it may not exactly match the product described.

Product description

Construction is made of steel weldment treated with powder coating. The seat and table top are made from solid wooden lamellas attached to the supporting structure with stainless screws. The construction of the bench is made of two sides welded from 4 mm and 6 mm thick sheet steel plates connected by a longitudinal reinforcement. Seat and table desk are made of solid wood of dimensions 70x40 for tropical wood and 68x42 mm for wood pine ThermoWood® mm and a length 1378 mm (table) and 1134 mm (seat) respectively.