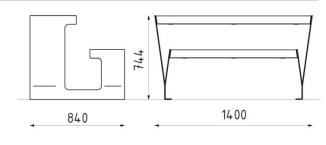

Other RAL shades according to RAL sampler on request only.

Thermally modified wood pine ThermoWood® – penetration coating for wood with UV protection

Tropical wood - treated with teak oil

Dimensions

1400×840×744 mm