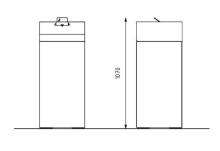

Other RAL shades according to RAL sampler on request only.

Dimensions

440×440×1070 mm / 173 kg / 75 l

Anchoring

Anchoring is done with four stainless steel threaded rods M10 of length min. 150 mm and four nut cover caps M10 with a chemical anchor into concrete foundations prepared in advance.