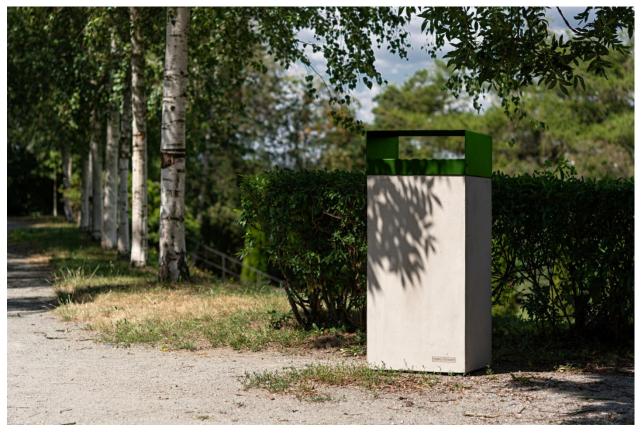

## CASLA Litter bin KCA3

The picture is only illustrative, it may not exactly match the product described.

Product description

The body consists of a casting made of exposed concrete class C 35/45 and made of steel with a lockable roof with a frame of class 11 treated with powder firing paint. In the lower part of the basket, there are four adjustable feet allowing the litter bin to be positioned vertically. Inside the litter bin is a removable plastic container with a volume of 75 l. A cigarette extinguisher snuffer and ashtray are integrated into the rooftop.

Material

Construction: concrete class C 35/45 in natural or anthracite shade

steel grade 11

Ashtray: AISI 304 steel

DOWNLOAD PDF SAMPLER >

Surface treatment

Concrete is impregnated.

Metal parts: galvanized steel treated with powder coating in colour variations: RAL 7016 (anthracite grey), RAL 9005 (jet black), RAL 9006 (white aluminium), RAL 9007 (grey aluminium).

Other RAL shades according to RAL sampler on request only.

Dimensions

440×440×1070 mm / 173 kg / 75 l

Anchoring

Anchoring is done with four stainless steel threaded rods M10 of length min. 150 mm and four nut cover caps M10 with a chemical anchor into concrete foundations prepared in advance.