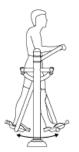

## Materials:

Benefits: increase mobility of lower limbs, and improve body coordination, balance and aerobic capability.

**Use instructions:** grasp of the handle and stand on the pedal. Adjust the centre of gravity of your body, and then walk back and forth. Do not take your hands off the handle when using the equipment in order to avoid accidents.

# ACCORDING TO SAFETY REQUIREMENTS

EN16630

Hockey JSA007N

+14

Increases mobility of lower limbs, and improves body coordination, balance and aerobic capability.

Use instructions:

Take hold of the handle and stand on the pedal. Adjust the barycentre of your body, and then walk book and forth. You should get a good grip on the handle when using the equipment in order to avoid accidents.