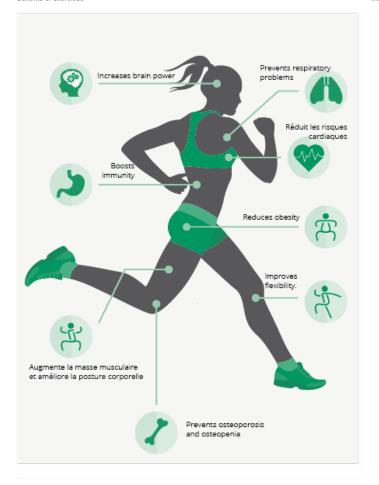

- **Health functions:** improving cardiovascular and respiratory functions, strengthening muscles and enhancing agility, flexibility and coordination of movements.
- **Social functions:** creating leisure activities, promoting social integration and a more intensive recreational use of public spaces.