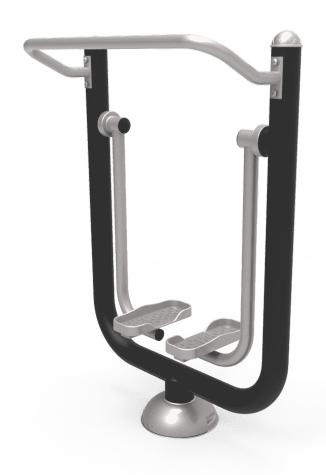

## Materials:

Benefits: increase mobility of lower limbs, and improve body coordination, balance and aerobic capability.

**Use instructions:** grasp of the handle and stand on the pedal. Adjust the centre of gravity of your body, and then walk back and forth. Do not take your hands off the handle when using the equipment in order to avoid accidents.

**Structure, Metal:** S235 galvanised and powder-coated steel tube. Ø114mm x 3mm thick. Moving parts: Ø60mm / Ø48mm x 2mm thick. Connecting tubes: Ø38mm / Ø32mm x 2mm thick. Paint: 1 coat of powder paint consisting of a mixture of polyester resins, hardeners and pigments, free of lead and with high resistance to bad weather conditions. Colour combination: matte black and metallic grey RAL 9006.

Fixings: AISI 304 stainless steel screws.

Handles: thermoplastic rubber.

Seats / Covers: 6-10mm thick rotomoulded HDPE.

Pedals / Plugs: PP

- None of the materials requires a specific treatment for its disposal.
- If the product is subject to severe use, maintenance should be increased.
- Don't use the product before the installation/maintenance is ready.
- Please check the maintenance instructions.

Biggest part (mm): 1000x520x1440 / Heaviest part (kg): 43

IMPACT ZONE: security area and ground coverings according to the EN1176-1:2017 standard.

Spare parts availability: 10 years.