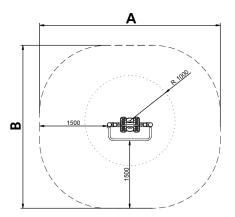

Biggest part (mm): 1000x520x1440 / Heaviest part (kg): 43

IMPACT ZONE: security area and ground coverings according to the EN1176-1:2017 standard.

Spare parts availability: 10 years.