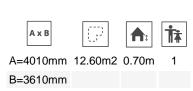

Biggest part (mm): 1000x520x1440 / Heaviest part (kg): 43

IMPACT ZONE: security area and ground coverings according to the EN1176-1:2017 standard.

Spare parts availability: 10 years.