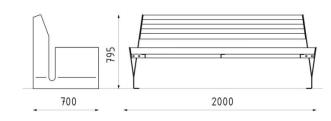

2000×700×795 mm

Anchoring

Anchoring is done with four stainless steel threaded rods M10 of length min. 200 mm and four nut cover caps M10 with a chemical anchor into concrete foundations prepared in advance.