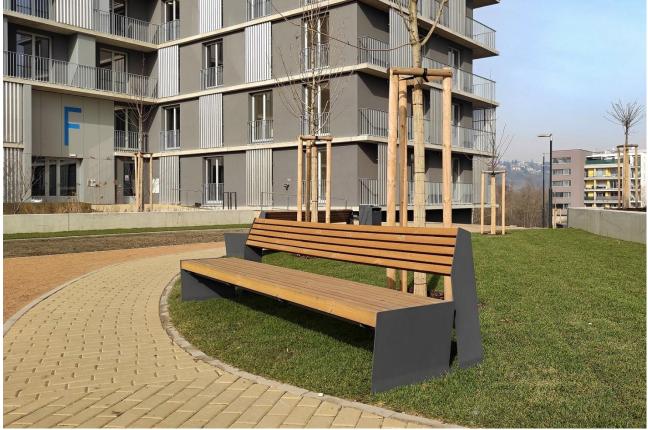

## LVG120 **VEGA Bench**

The picture is only illustrative, it may not exactly match the product described.

Product description Bench is made of steel weldment treated with powder coating. The seat and backrest are made from solid wooden lamellas attached to the supporting structure with stainless screws. The construction of the bench is made of two sides welded from 4 mm and 6 mm thick sheet steel plates connected by a longitudinal reinforcement. Seat and backrest are made of solid wood of dimensions 70x40 for tropical wood and 68x42 mm for wood pine ThermoWood® mm and a variable length 1712 - 1978 mm.

Material

Construction: steel grade 11 treated with powder coating Solid wood: tropical wood, wood pine ThermoWood®

DOWNLOAD PDF SAMPLER >

Surface treatment Galvanized steel treated with powder coating in colour variations: RAL 7016 (anthracite grey), RAL 9005 (jet black), RAL 9006 (white aluminium), RAL 9007 (grey aluminium).

2000×700×795 mm

Anchoring

Anchoring is done with four stainless steel threaded rods M10 of length min. 200 mm and four nut cover caps M10 with a chemical anchor into concrete foundations prepared in advance.