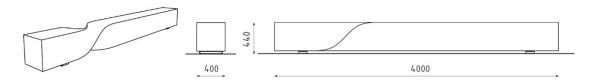

Material

Construction: steel grade 11 Solid wood: douglas fir, oak

DOWNLOAD PDF SAMPLER >

Surface treatment

Hot-dip zinc.

Douglas fir — without surface treatment Oak — without surface treatment

Dimensions

4000×400×440 mm (± 4 %) / 450 kg