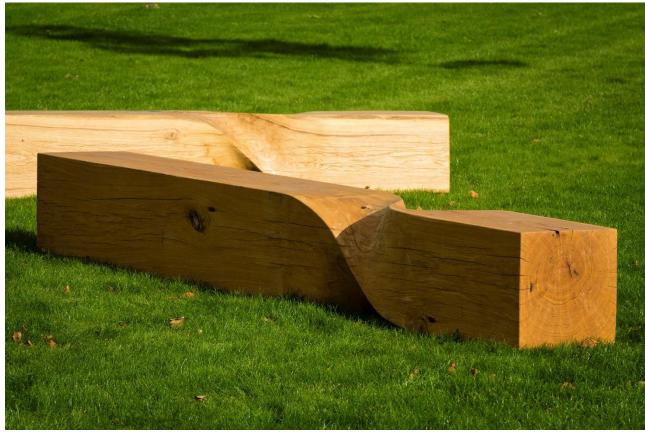

## TWISTULA Bench

LTW3

The picture is only illustrative, it may not exactly match the product described.

Product description

The seat is realized by a single piece of solid wood to which two galvanized feet are attached with stainless crews. The wood is constantly working and significant cracks underline the natural appearance of the material.

Material

Construction: steel grade 11 Solid wood: douglas fir, oak

DOWNLOAD PDF SAMPLER >

Surface treatment

Hot-dip zinc.

Douglas fir — without surface treatment Oak — without surface treatment

Dimensions

4000×400×440 mm (± 4 %) / 450 kg