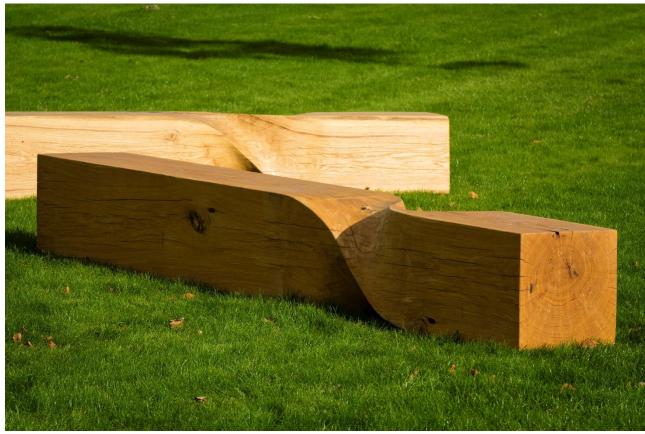

## TWISTULA Bench

LTW1

The picture is only illustrative, it may not exactly match the product described.

Product description The seat is realized by a single piece of solid wood to which two galvanized feet are attached with stainless crews. The wood is constantly working and significant cracks underline the natural appearance of the material.