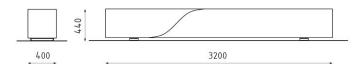

Material

Construction: steel grade 11 Solid wood: douglas fir, oak

DOWNLOAD PDF SAMPLER >

Surface treatment Hot-dip zinc.

Douglas fir - without surface treatment Oak – without surface treatment

Dimensions

3200×400×440 mm (± 4 %) / 360 kg