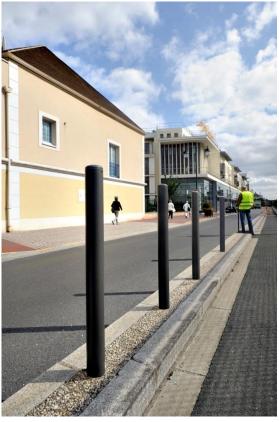

## **SSI90**

The picture is only illustrative, it may not exactly match the product described

| Product     |
|-------------|
| description |

Steel tube  $\emptyset$  90 mm, 3 mm thick. It is a simple column of circular shape. The pillars allow fixed or removable anchoring. The columns can be equipped with chain clamps on a request.