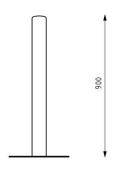

Other RAL shades according to RAL sampler on request only.

Dimensions

ø 90 × 900 mm

Anchoring

Anchoring is done with four stainless steel threaded rods M10 of length min. 100 mm and four nut cover caps M10 with a chemical anchor into concrete foundations prepared in advance.