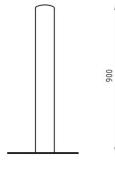

Other RAL shades according to RAL sampler on request only.

Dimensions

ø 114 × 900 mm

Anchoring

Anchoring is done with four stainless steel threaded rods M10 of length min. 100 mm and four nut cover caps M10 with a chemical anchor into concrete foundations prepared in advance.