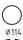

## SIMPLE Barrier pillar

**SSI114** 

The picture is only illustrative, it may not exactly match the product described

| Product     |
|-------------|
| description |

Steel tube  $\emptyset$  114 mm, 3 mm thick. It is a simple column of circular shape. The pillars allow fixed or removable anchoring. The columns can be equipped with chain clamps on a request.

Other RAL shades according to RAL sampler on request only.

Dimensions

ø 114 × 900 mm

Anchoring

Anchoring is done with four stainless steel threaded rods M10 of length min. 100 mm and four nut cover caps M10 with a chemical anchor into concrete foundations prepared in advance.