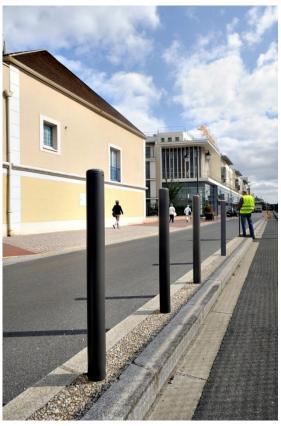

## SIMPLE Barrier pillar

**SSI114** 

The picture is only illustrative, it may not exactly match the product described

| Product     |
|-------------|
| description |

Steel tube  $\emptyset$  114 mm, 3 mm thick. It is a simple column of circular shape. The pillars allow fixed or removable anchoring. The columns can be equipped with chain clamps on a request.