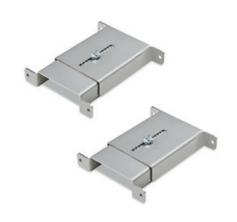

#### **MOUNTING EXTENSION**

This extremely universal extension was designed for mounting PARKIS in extra space saving mode. Also, it is beneficial when PARKIS have to be installed on a distant pillar. This accessory pulls PARKIS from 13 cm (5.12") to 20 cm (7.87") of the wall surface.