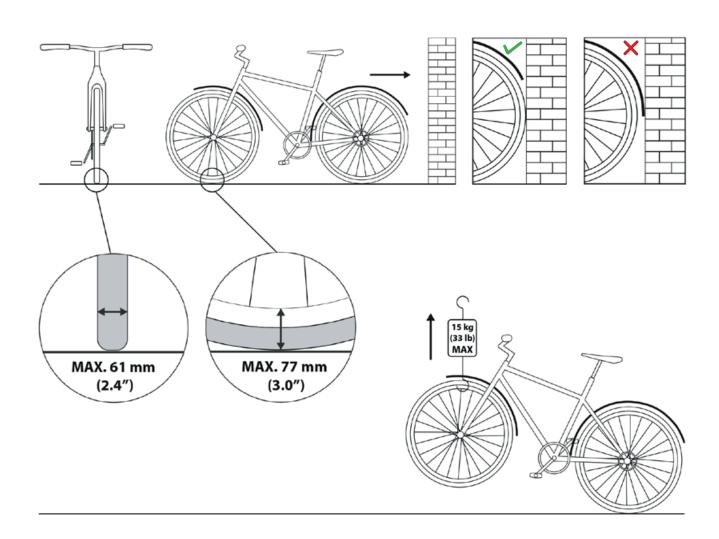

### PARKIS | BICYCLE PARAMETERS

### This vertical bicycle lift can be used with the most popular bikes.

Only these criteria apply:

- tire width max. 61 mm (2,4")
- rim + tire total height max. 77 mm (3.0")
- wheel diameter 61 cm (24") or more
- mudflaps ends must be a bit above the wheel axis
- recommended weight on front axis up to 15 kg (33 lb)