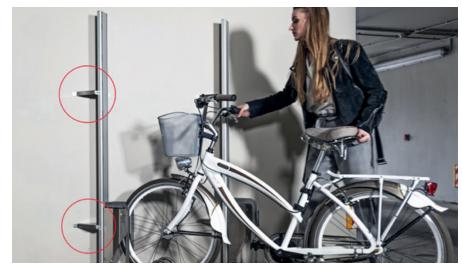

# IT TAKES ONLY 3 SECONDS TO PARK A BICYCLE WITH PARKIS

# PARKIS | SPACE-SAVING