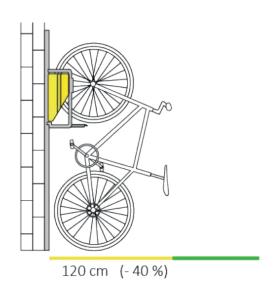

#### **SPACE-SAVING**

To compare with a traditional horizontal bike parking, PARKIS saves minimum 40% of the floor space

# PARKIS | SPACE-SAVING