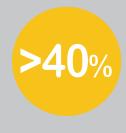

#### **SPACE-SAVING**

To compare with a traditional horizontal bike parking, PARKIS saves minimum 40% of the floor space