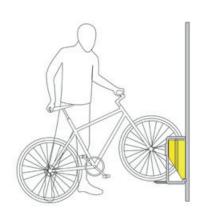

#### **SPACE-SAVING**

To compare with a traditional horizontal bike parking, PARKIS saves minimum 40% of the floor space

# PARKIS | SPACE-SAVING