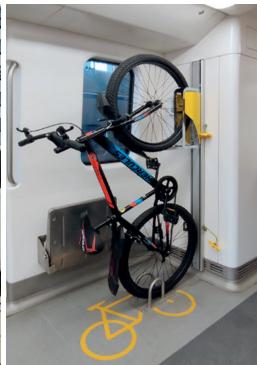

# PARKIS | EFFORTLESS BICYCLE LIFTING RACK

**TINY SPACES** 

**INSIDE VEHICLES** 