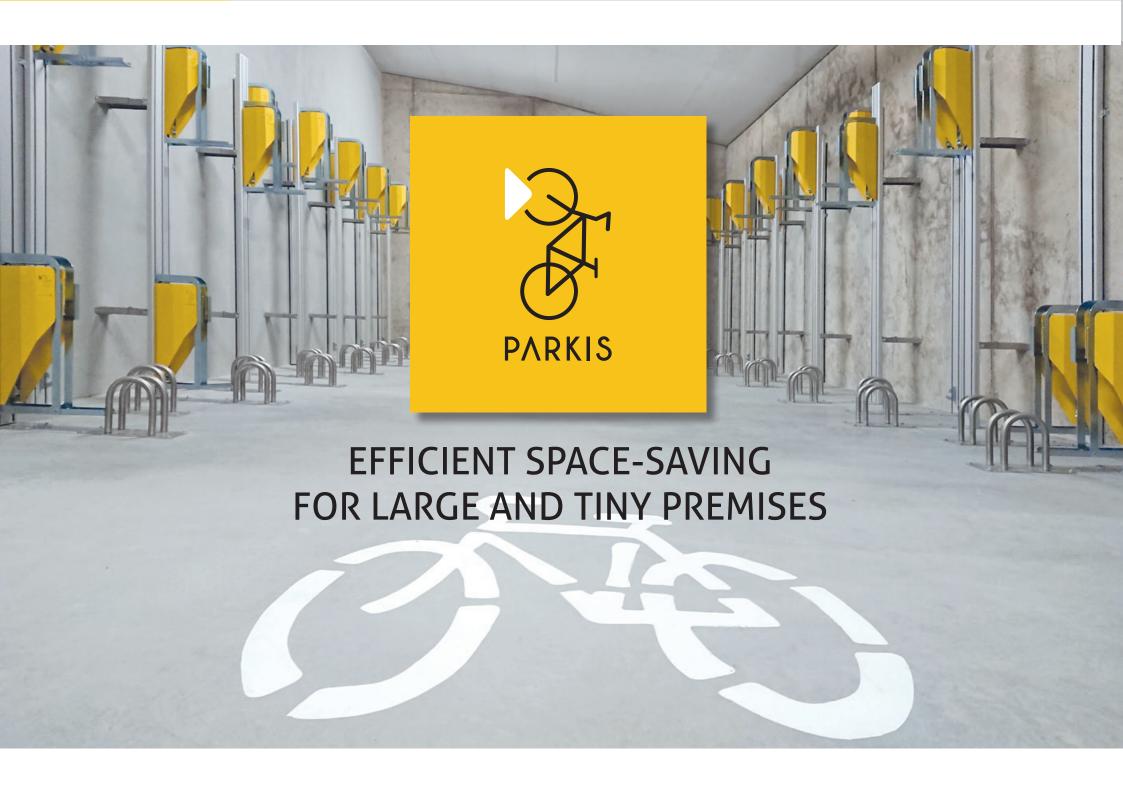

### PARKIS

# IS A SPACE-SAVING BICYCLE LIFT THAT OFFERS AN EFFORTLESS BICYCLE PARKING EXPERIENCE

Due to innovative mechanism PARKIS automatically lifts the bike to the vertical position. That allows everyone to save space effortlessly from teenagers to the elderly. PARKIS lift is suitable for both large and tiny premises - hotels, offices, malls, airports, underground or regular parking areas this is the efficient way to organize multiple bikes. Moreover, PARKIS is a fully mechanical device that doesn't require any external power source.