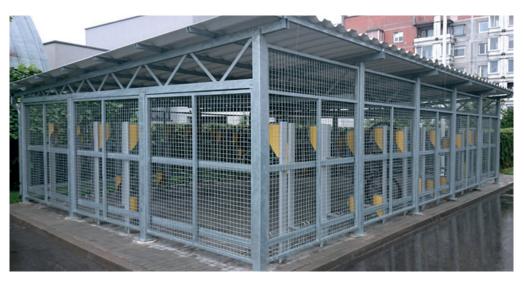

### **PUBLIC PARKING**

#### **LOCKING GATES**

Locking Gates — an accessory for installing PARKIS in public places. Allows locking a bicycle. Protects PARKIS from unintended damage. Made of stainless steel.