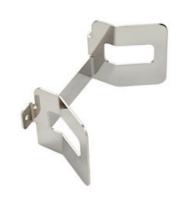

#### **REAR WHEEL SUPPORT**

Rear Wheel Support accessory is recommended for PARKIS installations on means of transportation or away from a wall.

#### **ANGLE EXTENSION**

Angle Extension set accessory is designed for mounting PARKIS at 45- degree angle to the wall. It allows parking bicycles conveniently in different situations.