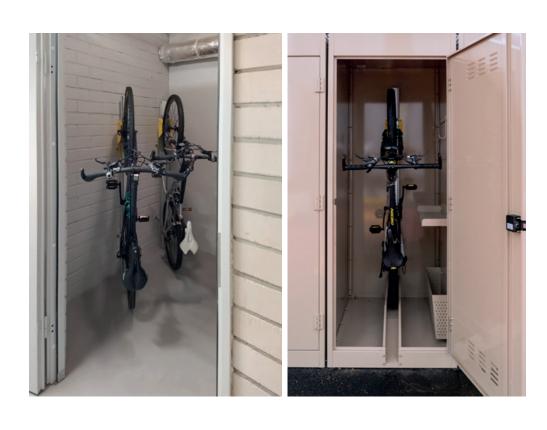

# PARKIS | EFFORTLESS BICYCLE LIFTING RACK

**TINY SPACES** 

**INSIDE VEHICLES** 