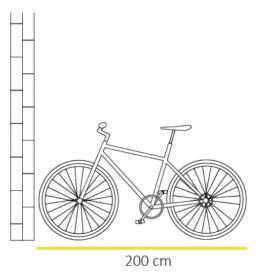

#### **SPACE-SAVING**

To compare with a traditional horizontal bike parking, PARKIS saves minimum 40% of the floor space

# PARKIS | SPACE-SAVING