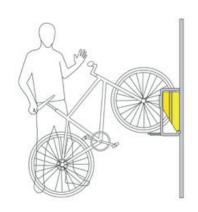

# IT TAKES ONLY 3 SECONDS TO PARK A BICYCLE WITH PARKIS

# IS A SPACE-SAVING BICYCLE LIFT THAT OFFERS AN EFFORTLESS BICYCLE PARKING EXPERIENCE

Due to innovative mechanism PARKIS automatically lifts the bike to the vertical position. That allows everyone to save space effortlessly from teenagers to the elderly. PARKIS lift is suitable for both large and tiny premises - hotels, offices, malls, airports, underground or regular parking areas this is the efficient way to organize multiple bikes. Moreover, PARKIS is a fully mechanical device that doesn't require any external power source.