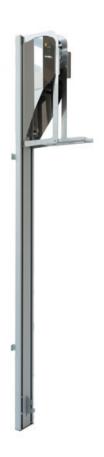

#### **BASIC**

Its famous yellow colour has made it the most recognisable and favoured version of PARKIS. Made of anodised aluminium, painted and galvanised steel.

#### **STAINLESS STEEL**

The superior version of PARKIS. Its durability meets the level of excellence.

Made of anodised aluminium and stainless steel.

#### **EXCLUSIVE**

The superior version of PARKIS with its outstanding mirror shiny looks. It combines excellent durability with elegance. Made of anodised aluminium and stainless steel.