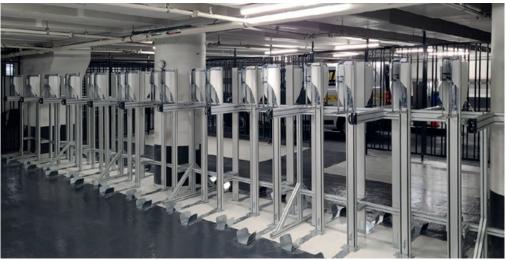

### PARKIS

# IS A SPACE-SAVING BICYCLE LIFT THAT OFFERS AN EFFORTLESS BICYCLE PARKING EXPERIENCE



Due to innovative mechanism PARKIS automatically lifts the bike to the vertical position. That allows everyone to save space effortlessly from teenagers to the elderly. PARKIS lift is suitable for both large and tiny premises - hotels, offices, malls, airports, underground or regular parking areas this is the efficient way to organize multiple bikes. Moreover, PARKIS is a fully mechanical device that doesn't require any external power source.

### PARKIS EFFORTLESS BICYCLE LIFTING RACK

### **PUBLIC PARKING**









# PARKIS | EFFORTLESS BICYCLE LIFTING RACK

**TINY SPACES** 

**INSIDE VEHICLES** 







### PARKIS FEATURES



#### **EASY TO USE**

PARKIS lifts your bike without any physical effort



#### **SPACE-SAVING**

To compare with a traditional horizontal bike parking, PARKIS saves minimum 40% of the floor space



#### **NEEDS NO ELECTRICITY**

PARKIS is an eco-friendly, entirely mechanical equipment, which does not require electricity



#### **QUICK INSTALLATION**

It is very easy to install PARKIS everywhere



#### **MAINTENANCE FREE**

PARKIS does not require your attention. It is ready to use at any time



#### **UNIQUE DESIGN**

PARKIS is not only comfortable and easy but also looks stylish

## PARKIS

# IT TAKES ONLY 3 SECONDS TO PARK A BICYCLE WITH PARKIS













# PARKIS |