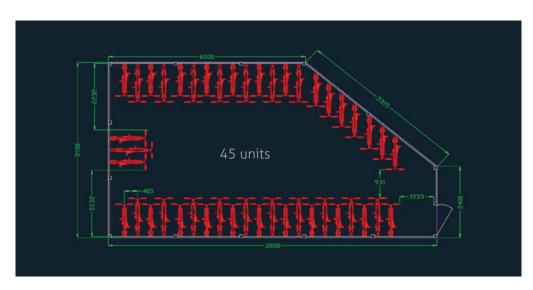

#### **SPACE-SAVING**

To compare with a traditional horizontal bike parking, PARKIS saves minimum 40% of the floor space

# PARKIS | SPACE-SAVING