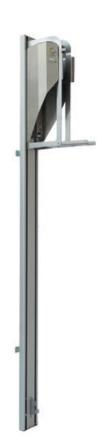

#### **BASIC**

Its famous yellow colour has made it the most recognisable and favoured version of PARKIS. Made of anodised aluminium, painted and galvanised steel.

#### **STAINLESS STEEL**

The superior version of PARKIS. Its durability meets the level of excellence.

Made of anodised aluminium and stainless steel.

#### **EXCLUSIVE**

The superior version of PARKIS with its outstanding mirror shiny looks. It combines excellent durability with elegance. Made of anodised aluminium and stainless steel.