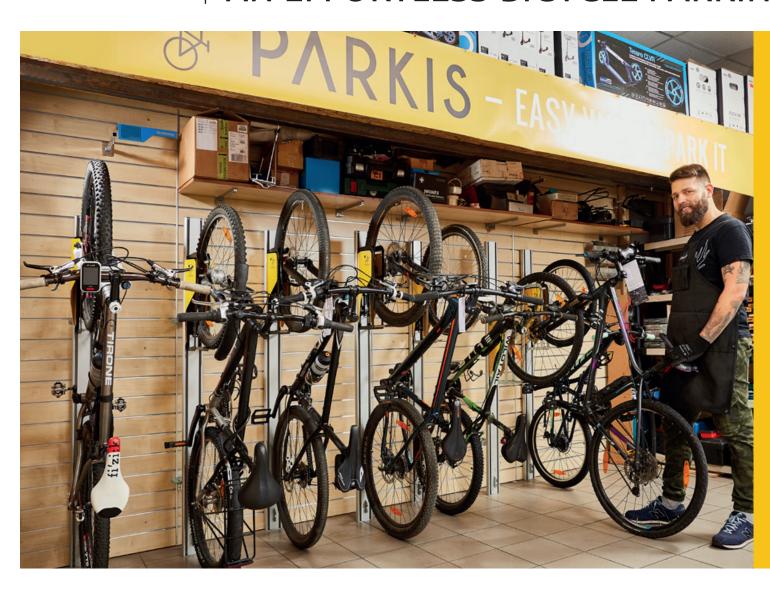

### PARKIS EFFORTLESS BICYCLE LIFTING RACK

#### **SPACE-SAVING**

To compare with a traditional horizontal bike parking, PARKIS saves minimum 40% of the floor space