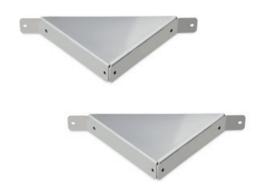

#### **ANGLE EXTENSION**

Angle Extension set accessory is designed for mounting PARKIS at 45- degree angle to the wall. It allows parking bicycles conveniently in different situations.