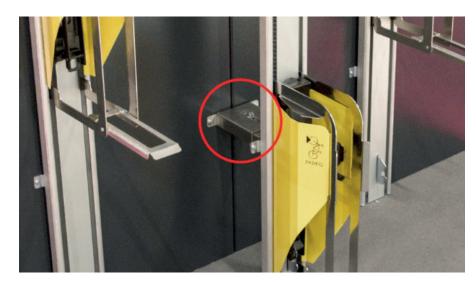

#### **LOCKING GATES**

Locking Gates — an accessory for installing PARKIS in public places. Allows locking a bicycle. Protects PARKIS from unintended damage. Made of stainless steel.

### **PUBLIC PARKING**