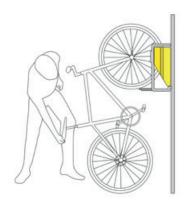

# IT TAKES ONLY 3 SECONDS TO PARK A BICYCLE WITH PARKIS

# IS A SPACE-SAVING BICYCLE LIFT THAT OFFERS AN EFFORTLESS BICYCLE PARKING EXPERIENCE

Due to innovative mechanism PARKIS automatically lifts the bike to the vertical position. That allows everyone to save space effortlessly from teenagers to the elderly. PARKIS lift is suitable for both large and tiny premises - hotels, offices, malls, airports, underground or regular parking areas this is the efficient way to organize multiple bikes. Moreover, PARKIS is a fully mechanical device that doesn't require any external power source.