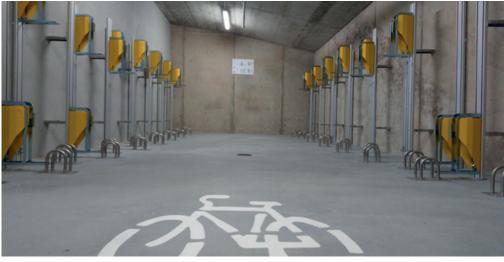

### **PUBLIC PARKING**

# PARKIS | EFFORTLESS BICYCLE LIFTING RACK

**TINY SPACES** 

**INSIDE VEHICLES** 