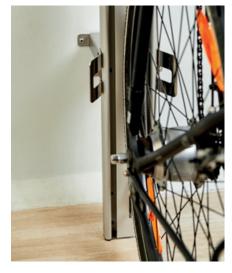

### PARKIS | BICYCLE PARAMETERS

### This vertical bicycle lift can be used with the most popular bikes.

Only these criteria apply:

- tire width max. 61 mm (2,4")
- rim + tire total height max. 77 mm (3.0")
- wheel diameter 61 cm (24") or more
- mudflaps ends must be a bit above the wheel axis
- recommended weight on front axis up to 15 kg (33 lb)