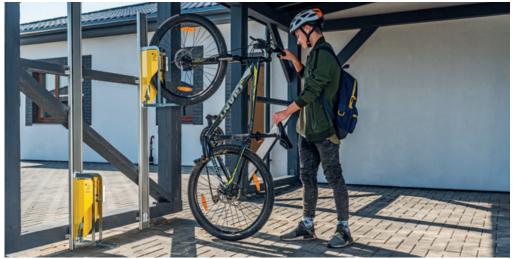

### **PUBLIC PARKING**

#### **LOCKING GATES**

Locking Gates — an accessory for installing PARKIS in public places. Allows locking a bicycle. Protects PARKIS from unintended damage. Made of stainless steel.