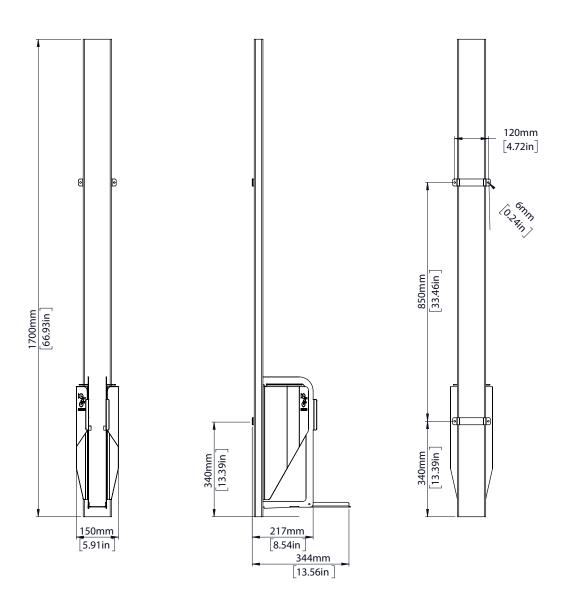

PARKIS in extra space saving mode. Also, it is beneficial when PARKIS have to be installed on a distant pillar. This accessory pulls PARKIS from 13 cm (5.12") to 20 cm (7.87") of the wall surface.





#### **LOCKING GATES**

Locking Gates — an accessory for installing PARKIS in public places. Allows locking a bicycle. Protects PARKIS from unintended damage. Made of stainless steel.



### PARKIS | BICYCLE PARAMETERS

### This vertical bicycle lift can be used with the most popular bikes.

Only these criteria apply:

- tire width max. 61 mm (2,4")
- rim + tire total height max. 77 mm (3.0")
- wheel diameter 61 cm (24") or more
- mudflaps ends must be a bit above the wheel axis
- recommended weight on front axis up to 15 kg (33 lb)



### PARKIS MOUNTING DIMENSIONS

### **FOR ALL MODELS**







### Effortless bicycle parking with PARKIS is enjoyed in many countries all over the world:

Argentina, Australia, Austria, Brazil, Bulgaria, Canada, Chile, China, Colombia, Czech Republic, Denmark, Estonia, Finland, France, French Polynesia, Germany, Greece, Hungary, India, Ireland, Israel, Italy, Japan, Latvia, Lithuania, Luxembourg, Malta, Mexico, New Zealand, Norway, Poland, Portugal, Romania, Russia, Saudi Arabia, Singapore, South Korea, Spain, Sweden, Switzerland, Thailand, Turkey, the Netherlands, Trinidad and Tobago, Ukraine, the United Kingdom, the USA.

#### We would love you to join PARKIS family

contact us for business inquiries: parkis@parkis.eu



www.parkis.eu

Follow us on social media for more inspiration and ideas!