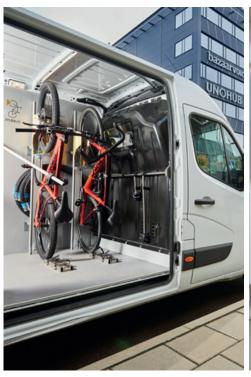

# PARKIS | EFFORTLESS BICYCLE LIFTING RACK

**TINY SPACES** 

**INSIDE VEHICLES** 