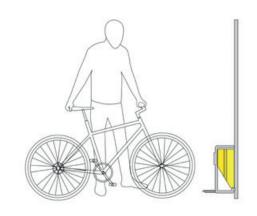

#### **SPACE-SAVING**

To compare with a traditional horizontal bike parking, PARKIS saves minimum 40% of the floor space

# PARKIS | SPACE-SAVING