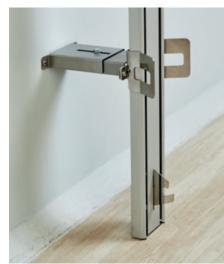

#### **ANGLE EXTENSION**

Angle Extension set accessory is designed for mounting PARKIS at 45- degree angle to the wall. It allows parking bicycles conveniently in different situations.