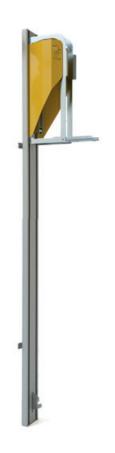

#### **BASIC**

Its famous yellow colour has made it the most recognisable and favoured version of PARKIS. Made of anodised aluminium, painted and galvanised steel.