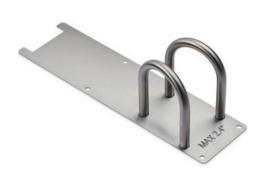

#### **LOCKING GATES**

Locking Gates — an accessory for installing PARKIS in public places. Allows locking a bicycle. Protects PARKIS from unintended damage. Made of stainless steel.