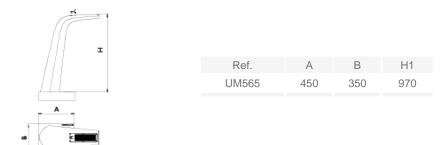

Easy installation as the fountain is equipped with the necessary connections for both the entry of water and its drainage. Does not require visible drain grates, which are often a source of problems related to splashing, oxidation, maintenance, water accumulation, bad odors, etc. It has been designed respecting accessibility standards so that the fountain can be used by wheelchair users.