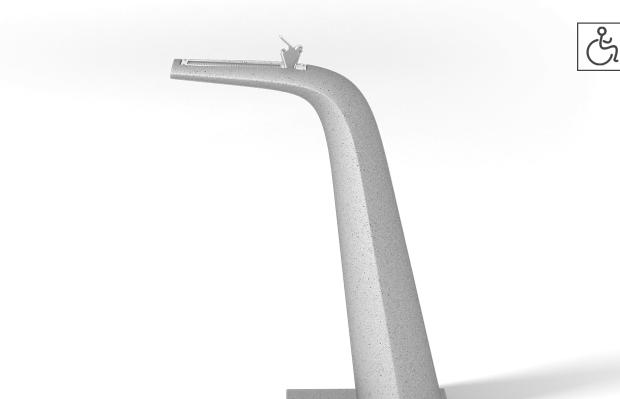

## Fountain Petrus

Inclusive design fountain made of concrete. Combines the robustness of an ideal material for an element that is in contact with water, with the lightness of an elegant design, capable of integrating into any unique environment.

Easy installation as the fountain is equipped with the necessary connections for both the entry of water and its drainage. Does not require visible drain grates, which are often a source of problems related to splashing, oxidation, maintenance, water accumulation, bad odors, etc. It has been designed respecting accessibility standards so that the fountain can be used by wheelchair users.