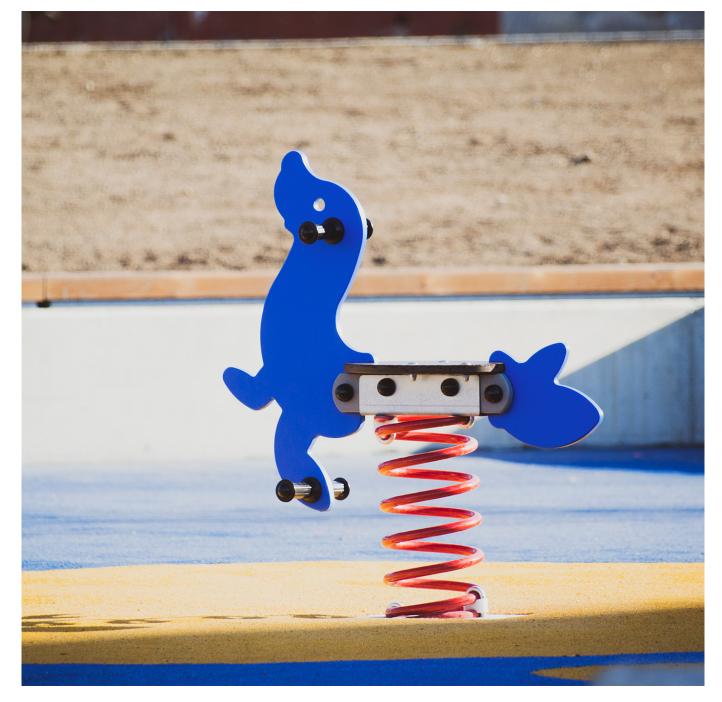

# Foca JFS18

Fun and educative spring swing for children. Made of resistant materials according to the EN1176 standard.

Project sheet | CAD | Certificate | Catalogue | HD image

info@benito.com tel. 93 852 1000