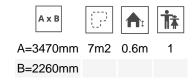

Biggest part (mm): 497x250x220 / Heaviest part (kg): 16

IMPACT ZONE: security area and ground coverings according to the EN1176-1:2017 standard.

Spare parts availability: 10 years.