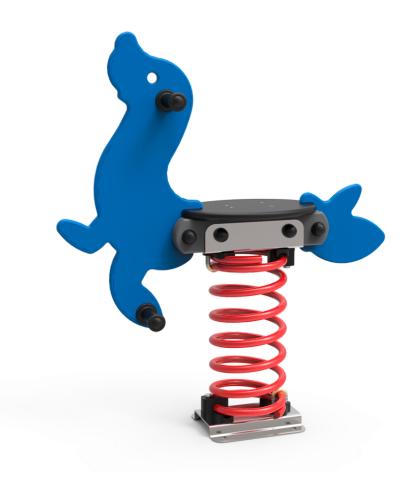

# Foca JFS18

Fun and educative spring swing for children. Made of resistant materials according to the EN1176 standard.

Project sheet | CAD | Certificate | Catalogue | HD image

info@benito.com tel. 93 852 1000