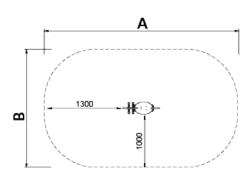

Biggest part (mm): 497x250x220 / Heaviest part (kg): 16

IMPACT ZONE: security area and ground coverings according to the EN1176-1:2017 standard.

Spare parts availability: 10 years.