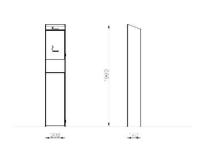

**Dimensions** 

140x208x1060 mm

Anchoring

Chemical anchorage using 3 galvanized / stainless steel threaded rods M10 of min. 100 mm length into preconcreted foundations embedded 100 mm below the surface.

A detailed drawing can be downloaded from the specific product website.