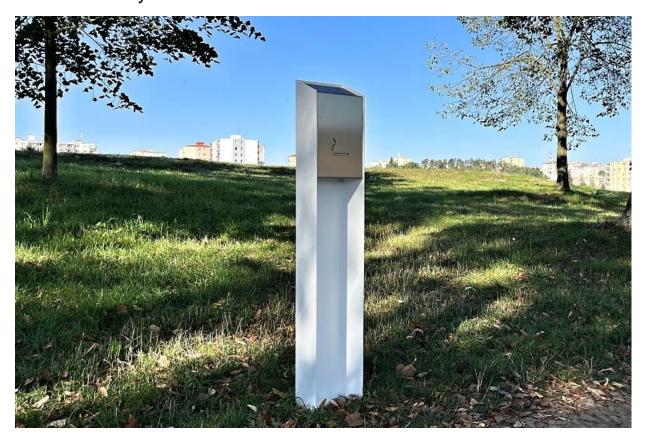

## D.N.A. Ashtray **KDA101**

The picture is only illustrative, it may not exactly match the product described.

Product description

Elegant ashtray with stainless steel cigarette extinguisher. The body of the ashtray is made of galvanized welded steel, class 11, then treated with powder-burning paint. The ashtray door is made of galvanized sheet metal treated with powder-coating or AISI 304 stainless steel. Inside there is a removable galvanised sheet metal container.