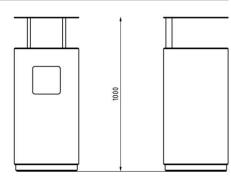

Construction: concrete class C 35/45, steel grade 11

DOWNLOAD PDF SAMPLER >

Surface treatment

shade of Corten (rusty). Other RAL shades according to RAL sampler on request only.

Dimensions

420×420×1000 mm / 160 kg / 55 l

420

420