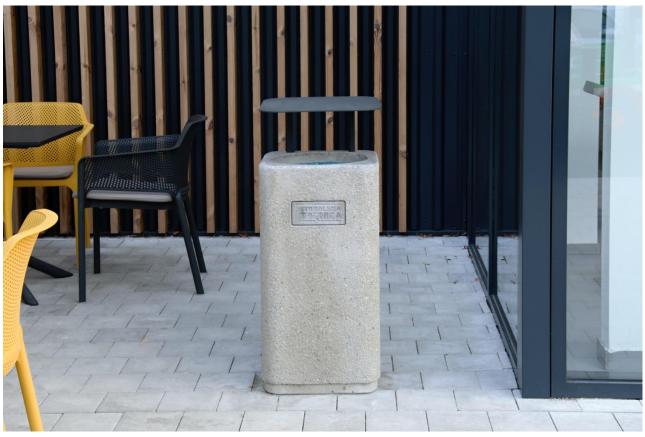

## **BEKO Litter bin**

The picture is only illustrative, it may not exactly match the product described.

Product description

Material

The body of the litter bin is made up of concrete class C 35/45 with a lid from galvanized steel grade 11 treated with powder coating. Inside of the litter bin there is a removable galvanized container 0,8 mm thick with a volume of 55 litres. It is possible to place a metal or concrete label including a community sign or other graphic symbols on the front part of the litter bin.