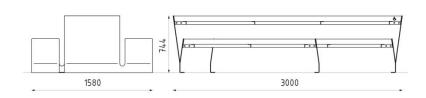

Other RAL shades according to RAL sampler on request only.

Thermally modified wood pine ThermoWood® – penetration coating for wood with UV protection

Tropical wood - treated with teak oil

Dimensions

3000×1580×744 mm