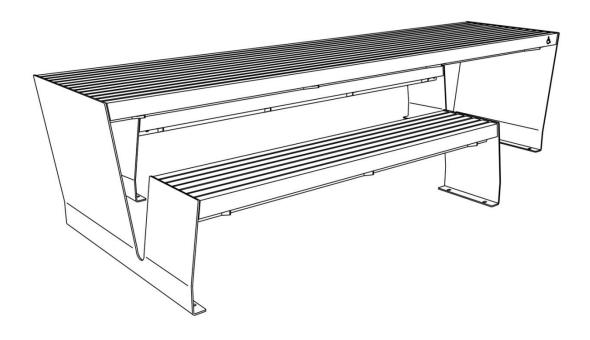

## STREETPARK

VEGA Picnic set PSV331

The picture is only illustrative, it may not exactly match the product described.

Product description

Construction is made of steel weldment treated with powder coating. The seats and table top are made from solid wooden lamellas attached to the supporting structure with stainless screws. The construction of the benches and table desk is made of two sides welded from 4 mm and 6 mm thick sheet steel plates connected by a longitudinal reinforcement. Seats and table desk are made of solid wood of dimensions 70x40 for tropical wood and 68x42 mm for wood pine ThermoWood® mm and a length 2978 mm (table) and 2334/1734 mm (seats) respectively. The picnic set allows access for one person in a wheelchair.

Anchoring

Anchoring is done with eight stainless steel threaded rods M10 of length min. 200 mm and eight nut cover caps M10 with a chemical anchor into concrete foundations prepared in advance.

A detailed drawing is available for download on the website for each particular product.