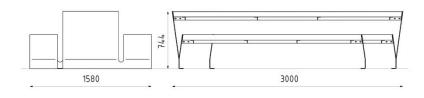

Other RAL shades according to RAL sampler on request only.

Thermally modified wood pine ThermoWood® – penetration coating for wood with UV protection

Tropical wood - treated with teak oil

Dimensions

3000×1580×744 mm