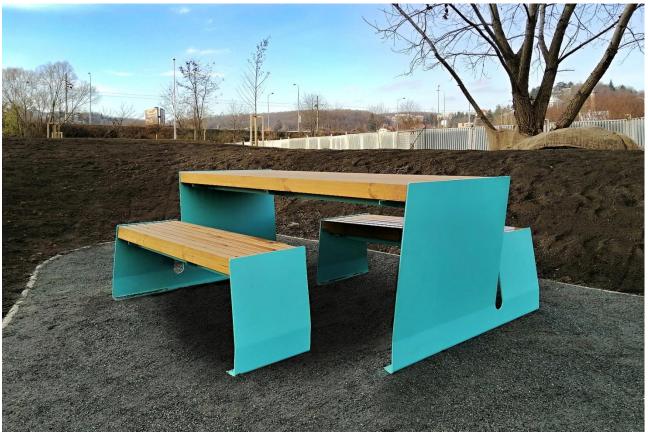

## VEGA Picnic set PSV330

The picture is only illustrative, it may not exactly match the product described.

Product description

Construction is made of steel weldment treated with powder coating. The seats and table top are made from solid wooden lamellas attached to the supporting structure with stainless screws. The construction of the benches and table desk is made of two sides welded from 4 mm and 6 mm thick sheet steel plates connected by a longitudinal reinforcement. Seats and table desk are made of solid wood of dimensions 70x40 for tropical wood and 68x42 mm for wood pine ThermoWood® mm and a length 2978 mm (table) and 2334 mm (seat) respectively.

Material

Construction: steel grade 11 treated with powder coating Solid wood: tropical wood, wood pine ThermoWood®

DOWNLOAD PDF SAMPLER >

Surface treatment

Galvanized steel treated with powder coating in colour variations: RAL 7016 (anthracite grey), RAL 9005 (jet black), RAL 9006 (white aluminium), RAL 9007 (grey aluminium), RAL 9003 (white), RAL 3003 (red), RAL 6021 (green), shade of Corten (rusty).

Other RAL shades according to RAL sampler on request only.

Thermally modified wood pine ThermoWood® – penetration coating for wood with UV protection

Tropical wood - treated with teak oil

Dimensions

3000×1580×744 mm