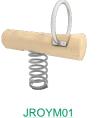

# Iroy 4

The ROY collection is the perfect solution for those who think that pedagogy goes beyond play, who want their children to learn the importance of nature and that imperfection is often related to authenticity, but also who **wish to add an artisanal touch to their projects**.

#### Materials:

**Posts, Robinia wood:** round posts made of Robinia wood. Robinia is characterised by its resistance and durability. Its trunks are formed entirely by heartwood, the hardest part of the trees. It is a living material, it is therefore possible that small cracks appear. However, they do not affect the durability that can reach 20 years.

Metallic parts: AISI-304 stainless steel.

Fixings: electro galvanised and stainless steel quality 8.8 DIN267, AISI-304.

- None of the materials requires a specific treatment for its disposal.
- If the product is subject to severe use, maintenance should be increased.
- Don't use the product before the installation/maintenance is ready.
- Please check the maintenance instructions.