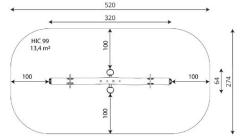

Biggest part (mm): / Heaviest part (kg):

IMPACT ZONE: security area and ground coverings according to the EN1176-1:2017 standard.

Spare parts availability: 10 years.

Ground anchoring screws not included.