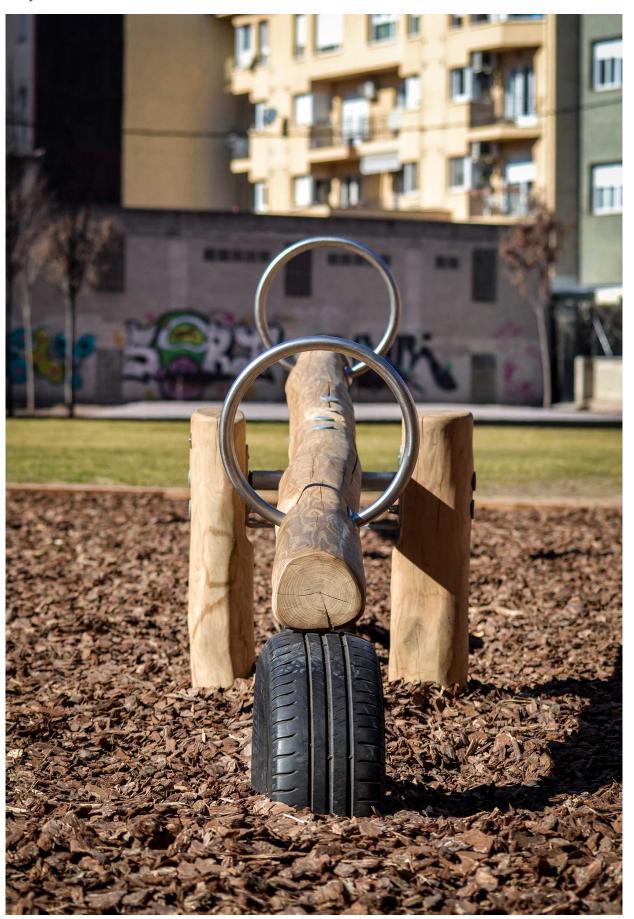

## **Double Rocker**

# Iroy 4

The ROY collection is the perfect solution for those who think that pedagogy goes beyond play, who want their children to learn the importance of nature and that imperfection is often related to authenticity, but also who **wish to add an artisanal touch to their projects**.

#### Materials:

**Posts, Robinia wood:** round posts made of Robinia wood. Robinia is characterised by its resistance and durability. Its trunks are formed entirely by heartwood, the hardest part of the trees. It is a living material, it is therefore possible that small cracks appear. However, they do not affect the durability that can reach 20 years.