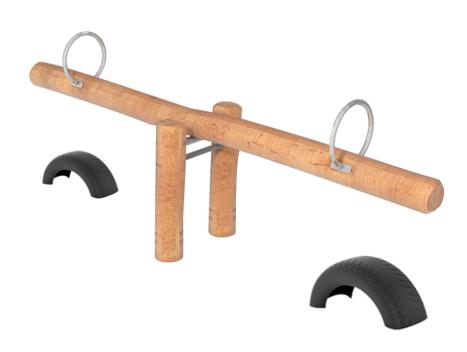

Biggest part (mm): / Heaviest part (kg):

IMPACT ZONE: security area and ground coverings according to the EN1176-1:2017 standard.

Spare parts availability: 10 years.

Ground anchoring screws not included.