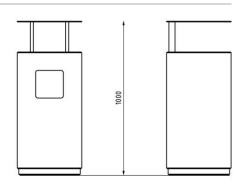

a lid from galvanized steel grade 11 treated with powder coating. Inside of the litter bin there is a removable galvanized container 0,8 mm thick with a volume of 55 litres. It is possible to place a metal or concrete label including a community sign or other graphic symbols on the front part of the litter bin.

Galvanized steel treated with powder coating in colour variations: RAL 7016 (anthracite grey), RAL 9005 (jet black),

RAL 9006 (white aluminium), RAL 9007 (grey aluminium), RAL 9003 (white), RAL 3003 (red), RAL 6021 (green),

Material Construction: concrete class C 35/45, steel grade 11

DOWNLOAD PDF SAMPLER >

Surface treatment

Product

description

shade of Corten (rusty). Other RAL shades according to RAL sampler on request only.

Dimensions

420×420×1000 mm / 160 kg / 55 l





420

420