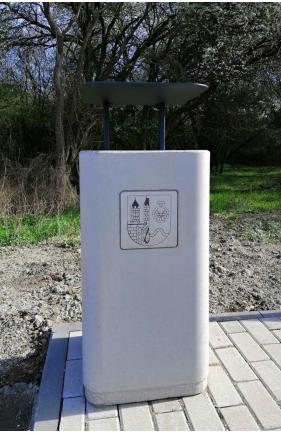

## STREETPARK

**BEKO Litter bin** 

KBE5

The picture is only illustrative, it may not exactly match the product described.

The body of the litter bin is made up of concrete class C 35/45 with a lid from galvanized steel grade 11 treated with powder coating. Inside of the litter bin there is a removable galvanized container 0,8 mm thick with a volume of 55 litres. It is possible to place a metal or concrete label including a community sign or other graphic symbols on the front part of the litter bin.