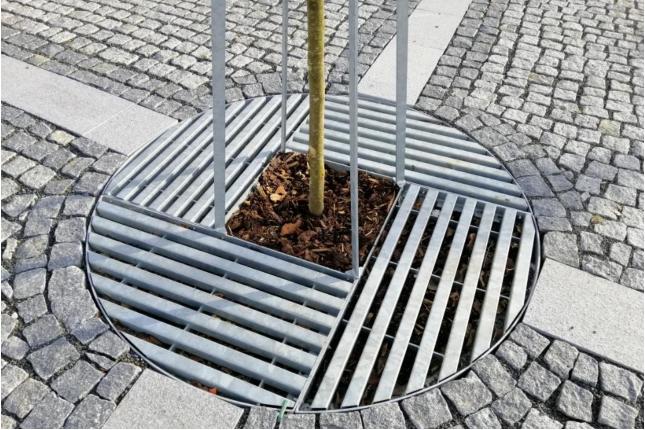

## **MLU521**

The picture is only illustrative, it may not exactly match the product described

Product description

Circular tree grid. It is stainless steel weldment made of steel grade 11. The lower support frame consists of four joined segments, into which are placed four 40x40x4 mm U-profile grates.

Material

Construction: steel grade 11

DOWNLOAD PDF SAMPLER >

Surface treatment

Hot-dip zinc.

Dimensions

1596×1596×100 mm (0 mm above ground)

Anchoring