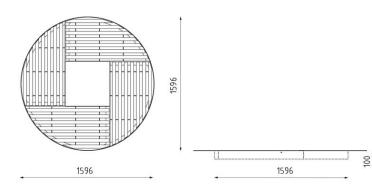

Material

Construction: steel grade 11

DOWNLOAD PDF SAMPLER >

Surface treatment

Hot-dip zinc.

Dimensions

1596×1596×100 mm (0 mm above ground)

Anchoring