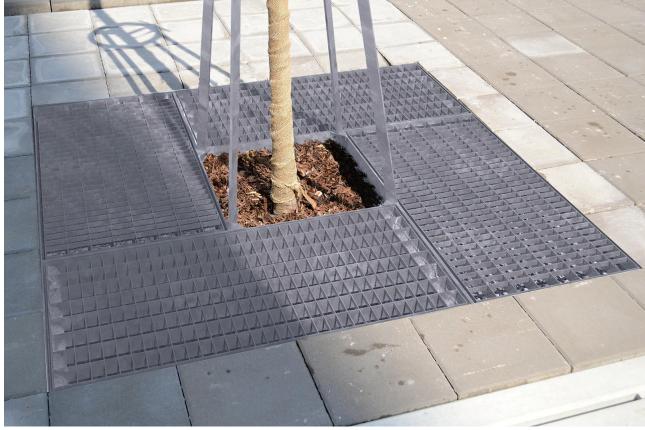

## **MLU131**

The picture is only illustrative, it may not exactly match the product described

Product description

Square tree grid. It is stainless steel weldment made of steel grade 11. The lower support frame consists of four joined segments, into which are placed four steel grates 40 mm high.