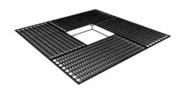

## **MLU131**

The picture is only illustrative, it may not exactly match the product described

Product description

Square tree grid. It is stainless steel weldment made of steel grade 11. The lower support frame consists of four joined segments, into which are placed four steel grates 40 mm high.

Material

Construction: steel grade 11

DOWNLOAD PDF SAMPLER >

Surface treatment

Hot-dip zinc.

**Dimensions** 

1596×1596×100 mm (0 mm above ground)

Anchoring