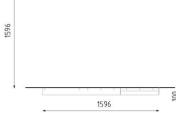

Material

Construction: steel grade 11

DOWNLOAD PDF SAMPLER >

Surface treatment

Hot-dip zinc.

**Dimensions** 

1596×1596×100 mm (0 mm above ground)

Anchoring