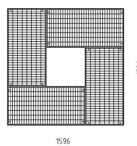

Material

Construction: steel grade 11

DOWNLOAD PDF SAMPLER >

Surface treatment

Hot-dip zinc.

**Dimensions** 

1596×1596×100 mm (0 mm above ground)

Anchoring