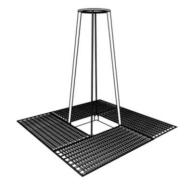

## **MLU132**

The picture is only illustrative, it may not exactly match the product described.

Product description Square tree grid. It is stainless steel weldment made of steel grade 11. The lower support frame consists of four joined segments, into which are placed four steel grates 40 mm high. Part of tree grid is also a tree trunk protection.

Anchoring is done with four stainless steel threaded rods M10 of length min. 100 mm and four nut cover caps M10 with a chemical anchor into concrete foundations prepared in advance.

A detailed drawing is available for download on the website for each particular product.