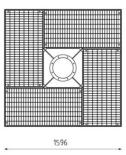

## **MLU132**

The picture is only illustrative, it may not exactly match the product described.

Product description Square tree grid. It is stainless steel weldment made of steel grade 11. The lower support frame consists of four joined segments, into which are placed four steel grates 40 mm high. Part of tree grid is also a tree trunk protection.

Material

Construction: steel grade 11

DOWNLOAD PDF SAMPLER >

Surface treatment

Hot-dip zinc.

Dimensions

1596×1596×1400 mm

Anchoring