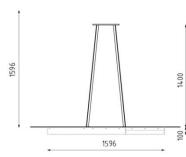

Material

Construction: steel grade 11

DOWNLOAD PDF SAMPLER >

Surface treatment

Hot-dip zinc.

Dimensions

1596×1596×1400 mm

Anchoring

Anchoring is done with four stainless steel threaded rods M10 of length min. 100 mm and four nut cover caps M10 with a chemical anchor into concrete foundations prepared in advance.

A detailed drawing is available for download on the website for each particular product.