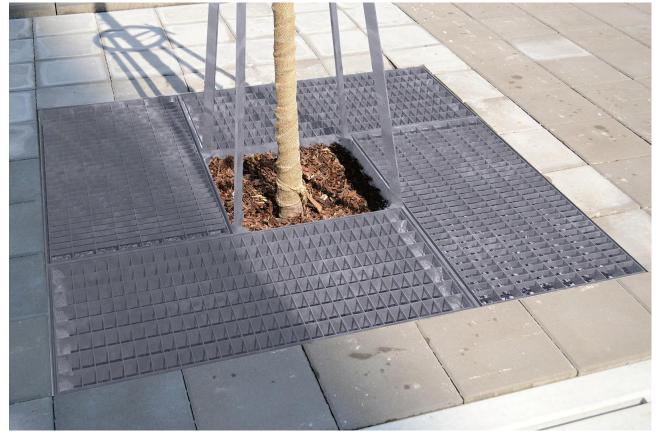

## **MLU132**

The picture is only illustrative, it may not exactly match the product described.

Product description Square tree grid. It is stainless steel weldment made of steel grade 11. The lower support frame consists of four joined segments, into which are placed four steel grates 40 mm high. Part of tree grid is also a tree trunk protection.

Material

Construction: steel grade 11

DOWNLOAD PDF SAMPLER >

Surface treatment

Hot-dip zinc.

Dimensions

1596×1596×1400 mm

Anchoring

Anchoring is done with four stainless steel threaded rods M10 of length min. 100 mm and four nut cover caps M10 with a chemical anchor into concrete foundations prepared in advance.

A detailed drawing is available for download on the website for each particular product.