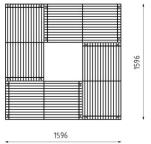

Material

Construction: steel grade 11

DOWNLOAD PDF SAMPLER >

Surface treatment

Hot-dip zinc.

**Dimensions** 

1596×1596×100 mm (0 mm above ground)

Anchoring