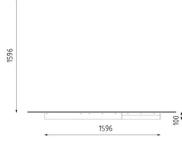

Material

Construction: steel grade 11

DOWNLOAD PDF SAMPLER >

Surface treatment

Hot-dip zinc.

**Dimensions** 

1596×1596×100 mm (0 mm above ground)

Anchoring