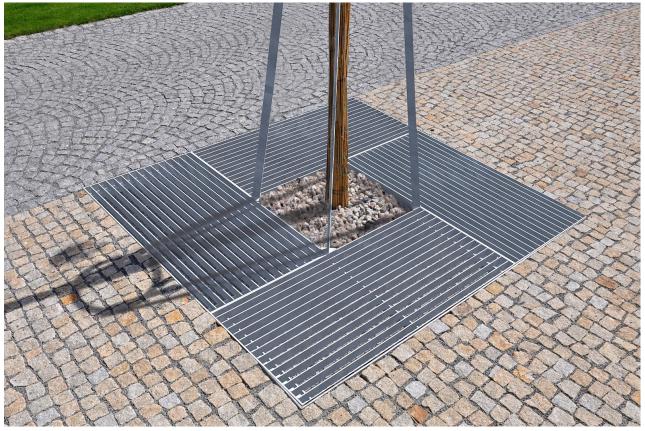

## **MLU111**

The picture is only illustrative, it may not exactly match the product described.

Product description Square tree grid. It is stainless steel weldment made of steel grade 11. The lower support frame consists of four joined segments, into which are placed four 40 x 4 mm steel bands grates.

Material

Construction: steel grade 11

DOWNLOAD PDF SAMPLER >

Surface treatment

Hot-dip zinc.

**Dimensions** 

1596×1596×100 mm (0 mm above ground)

Anchoring