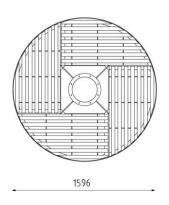

## **MLU522**

The picture is only illustrative, it may not exactly match the product described

Product description

Circular tree grid. It is stainless steel weldment made of steel grade 11. The lower support frame consists of four joined segments, into which are placed four 40x40x4 mm U-profile grates.

Material

Construction: steel grade 11

DOWNLOAD PDF SAMPLER >

Surface treatment

Hot-dip zinc.

Dimensions

1596×1596×1400 mm

Anchoring