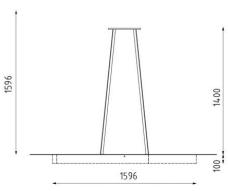

Material

Construction: steel grade 11

DOWNLOAD PDF SAMPLER >

Surface treatment

Hot-dip zinc.

Dimensions

1596×1596×1400 mm

Anchoring

Anchoring is done with four stainless steel threaded rods M10 of length min. 100 mm and four nut cover caps M10 with a chemical anchor into concrete foundations prepared in advance.

A detailed drawing is available for download on the website for each particular product.