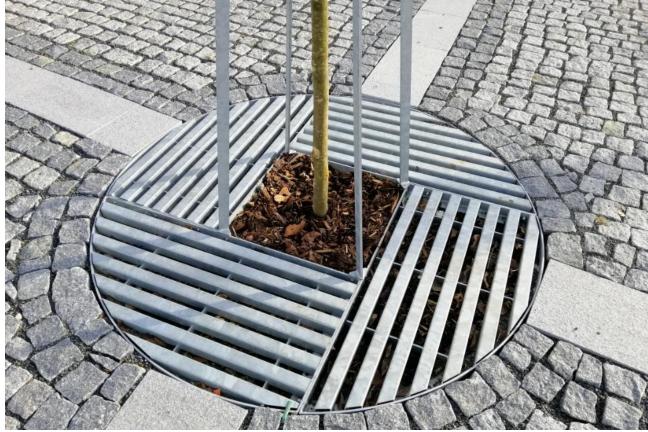

## **MLU522**

The picture is only illustrative, it may not exactly match the product described

Product description

Circular tree grid. It is stainless steel weldment made of steel grade 11. The lower support frame consists of four joined segments, into which are placed four 40x40x4 mm U-profile grates.

Material

Construction: steel grade 11

DOWNLOAD PDF SAMPLER >

Surface treatment

Hot-dip zinc.

Dimensions

1596×1596×1400 mm

Anchoring