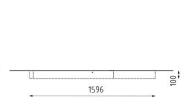

Material

Construction: steel grade 11

DOWNLOAD PDF SAMPLER >

Surface treatment

Hot-dip zinc.

Dimensions

1596×1596×1400 mm

Anchoring