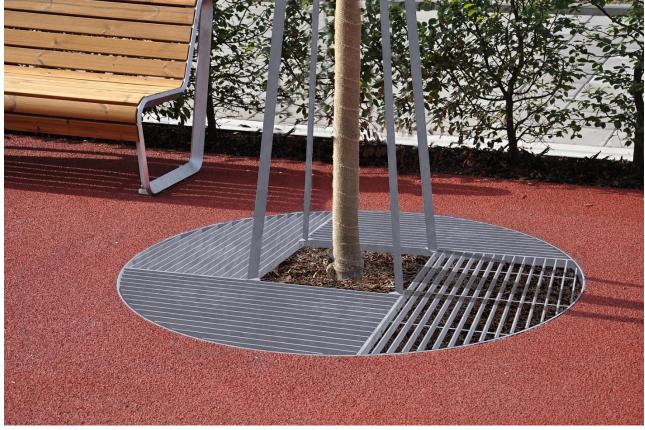

## **MLU512**

The picture is only illustrative, it may not exactly match the product described.

Product description

Circular tree grid. It is stainless steel weldment made of steel grade 11. The lower support frame consists of four joined segments, into which are placed four 40 x 4 mm steel bands grates. Part of tree grid is also a tree trunk protection.

Material

Construction: steel grade 11

DOWNLOAD PDF SAMPLER >

Surface treatment

Hot-dip zinc.

Dimensions

1596×1596×1400 mm

Anchoring

Anchoring is done with four stainless steel threaded rods M10 of length min. 100 mm and four nut cover caps M10 with a chemical anchor into concrete foundations prepared in advance.

A detailed drawing is available for download on the website for each particular product.