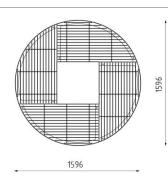

Material

Construction: steel grade 11

DOWNLOAD PDF SAMPLER >

Surface treatment

Hot-dip zinc.

Dimensions

1596×1596×1400 mm

Anchoring