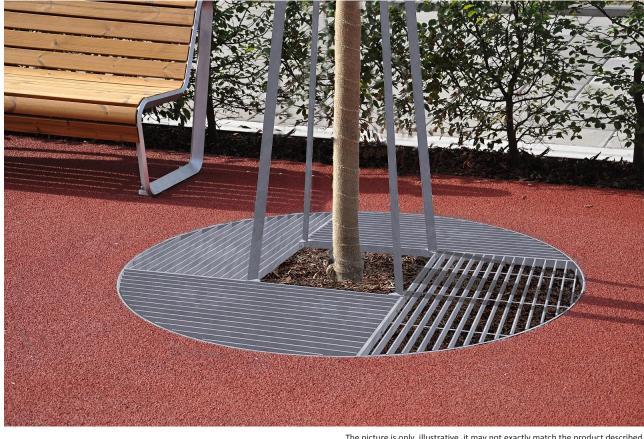

## LUEDA Tree grid

MLU511

100

1596

The picture is only illustrative, it may not exactly match the product described.

| Product description  | Circular tree grid. It is stainless steel weldment made of steel grade 11. The lower support frame consists of four joined segments, into which are placed four 40 x 4 mm steel bands grates.                                                                                                                                                                                                                                                                                                                                                                                                                                                                                                                                                                                                                                                                                                                                                                                                                                                                                                                                                                                                                                                                                                                                                                                                                                                                                                                                                                                                                                                                                                                                                                                                                                                                                                                                                                                                                                                                                                                                  |          |
|----------------------|--------------------------------------------------------------------------------------------------------------------------------------------------------------------------------------------------------------------------------------------------------------------------------------------------------------------------------------------------------------------------------------------------------------------------------------------------------------------------------------------------------------------------------------------------------------------------------------------------------------------------------------------------------------------------------------------------------------------------------------------------------------------------------------------------------------------------------------------------------------------------------------------------------------------------------------------------------------------------------------------------------------------------------------------------------------------------------------------------------------------------------------------------------------------------------------------------------------------------------------------------------------------------------------------------------------------------------------------------------------------------------------------------------------------------------------------------------------------------------------------------------------------------------------------------------------------------------------------------------------------------------------------------------------------------------------------------------------------------------------------------------------------------------------------------------------------------------------------------------------------------------------------------------------------------------------------------------------------------------------------------------------------------------------------------------------------------------------------------------------------------------|----------|
| Material             | Construction: steel grade 11 DOWNLOAD PDF SAMPLER                                                                                                                                                                                                                                                                                                                                                                                                                                                                                                                                                                                                                                                                                                                                                                                                                                                                                                                                                                                                                                                                                                                                                                                                                                                                                                                                                                                                                                                                                                                                                                                                                                                                                                                                                                                                                                                                                                                                                                                                                                                                              | <u> </u> |
| Surface<br>treatment | Hot-dip zinc.                                                                                                                                                                                                                                                                                                                                                                                                                                                                                                                                                                                                                                                                                                                                                                                                                                                                                                                                                                                                                                                                                                                                                                                                                                                                                                                                                                                                                                                                                                                                                                                                                                                                                                                                                                                                                                                                                                                                                                                                                                                                                                                  |          |
| Dimensions           | 1596×1596×100 mm (0 mm above ground)                                                                                                                                                                                                                                                                                                                                                                                                                                                                                                                                                                                                                                                                                                                                                                                                                                                                                                                                                                                                                                                                                                                                                                                                                                                                                                                                                                                                                                                                                                                                                                                                                                                                                                                                                                                                                                                                                                                                                                                                                                                                                           |          |
| Anchoring            | Anchoring is done with four stainless steel threaded rods M10 of length min. 100 mm and four nut cover caps M1 with a chemical anchor into concrete foundations prepared in advance.<br>A detailed drawing is available for download on the website for each particular product.                                                                                                                                                                                                                                                                                                                                                                                                                                                                                                                                                                                                                                                                                                                                                                                                                                                                                                                                                                                                                                                                                                                                                                                                                                                                                                                                                                                                                                                                                                                                                                                                                                                                                                                                                                                                                                               | 0        |
|                      | Performance of the second seco |          |