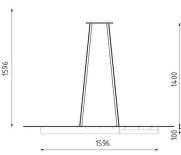

Material

Construction: steel grade 11

DOWNLOAD PDF SAMPLER >

Surface treatment

Hot-dip zinc.

**Dimensions** 

1596×1596×1400 mm

Anchoring

Anchoring is done with four stainless steel threaded rods M10 of length min. 100 mm and four nut cover caps M10 with a chemical anchor into concrete foundations prepared in advance.

A detailed drawing is available for download on the website for each particular product.