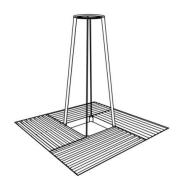

## **MLU122**

The picture is only illustrative, it may not exactly match the product described.

Product description

Square tree grid. It is stainless steel weldment made of steel grade 11. The lower support frame consists of four joined segments, into which are placed four 40x40x4 mm U-profile grates. Part of tree grid is also tree trunk

Anchoring is done with four stainless steel threaded rods M10 of length min. 100 mm and four nut cover caps M10 with a chemical anchor into concrete foundations prepared in advance.

A detailed drawing is available for download on the website for each particular product.