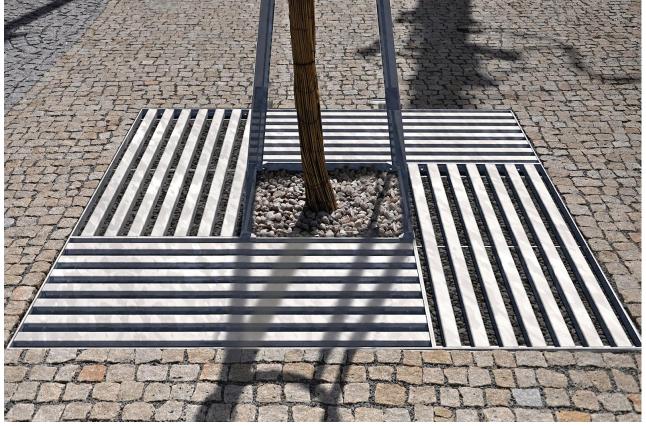

## **MLU122**

The picture is only illustrative, it may not exactly match the product described.

Product description

Square tree grid. It is stainless steel weldment made of steel grade 11. The lower support frame consists of four joined segments, into which are placed four 40x40x4 mm U-profile grates. Part of tree grid is also tree trunk

Material

Construction: steel grade 11

DOWNLOAD PDF SAMPLER >

Surface treatment

Hot-dip zinc.

**Dimensions** 

1596×1596×1400 mm

Anchoring