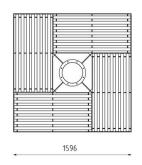

## **MLU122**

The picture is only illustrative, it may not exactly match the product described.

Product description

Square tree grid. It is stainless steel weldment made of steel grade 11. The lower support frame consists of four joined segments, into which are placed four 40x40x4 mm U-profile grates. Part of tree grid is also tree trunk

Material

Construction: steel grade 11

DOWNLOAD PDF SAMPLER >

Surface treatment

Hot-dip zinc.

**Dimensions** 

1596×1596×1400 mm

Anchoring