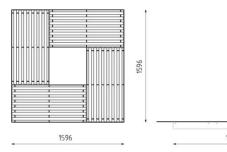

Material

Construction: steel grade 11

DOWNLOAD PDF SAMPLER >

Surface treatment

Hot-dip zinc.

Dimensions

1596×1596×100 mm (0 mm above ground)

Anchoring