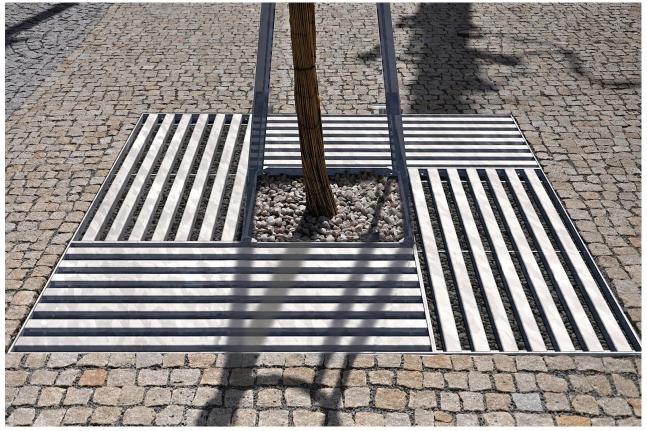

## **MLU121**

The picture is only illustrative, it may not exactly match the product described.

Product description

Square tree grid. It is stainless steel weldment made of steel grade 11. The lower support frame consists of four joined segments, into which are placed four 40x40x4 mm U-profile grates.

Material

Construction: steel grade 11

DOWNLOAD PDF SAMPLER >

Surface treatment

Hot-dip zinc.

Dimensions

1596×1596×100 mm (0 mm above ground)

Anchoring