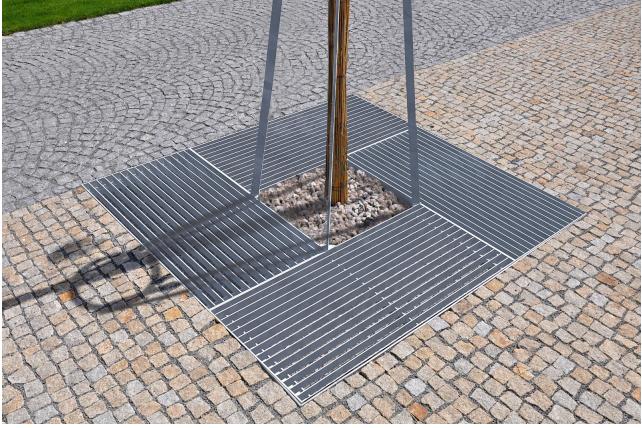

## **MLU112**

The picture is only illustrative, it may not exactly match the product described.

Product description

Square tree grid. It is stainless steel weldment made of steel grade 11. The lower support frame consists of four joined segments, into which are placed four 40 x 4 mm steel band grates. Part of tree grid is also a tree trunk

Material

Construction: steel grade 11

DOWNLOAD PDF SAMPLER >

Surface treatment

Hot-dip zinc.

**Dimensions** 

1596×1596×1400 mm

Anchoring