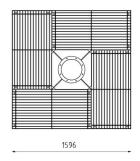

Material

Construction: steel grade 11

DOWNLOAD PDF SAMPLER >

Surface treatment

Hot-dip zinc.

**Dimensions** 

1596×1596×1400 mm

Anchoring