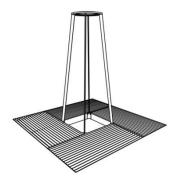

## **MLU112**

The picture is only illustrative, it may not exactly match the product described.

Product description

Square tree grid. It is stainless steel weldment made of steel grade 11. The lower support frame consists of four joined segments, into which are placed four 40 x 4 mm steel band grates. Part of tree grid is also a tree trunk

Material

Construction: steel grade 11

DOWNLOAD PDF SAMPLER >

Surface treatment

Hot-dip zinc.

**Dimensions** 

1596×1596×1400 mm

Anchoring