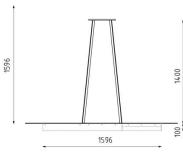

Material

Construction: steel grade 11

DOWNLOAD PDF SAMPLER >

Surface treatment

Hot-dip zinc.

**Dimensions** 

1596×1596×1400 mm

Anchoring