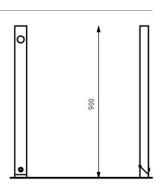

Other RAL shades according to RAL sampler on request only.

Dimensions

70×50×1000 mm

Anchoring

Anchoring is done with four stainless steel threaded rods M10 of length min. 100 mm and four nut cover caps M10 with a chemical anchor into concrete foundations prepared in advance.