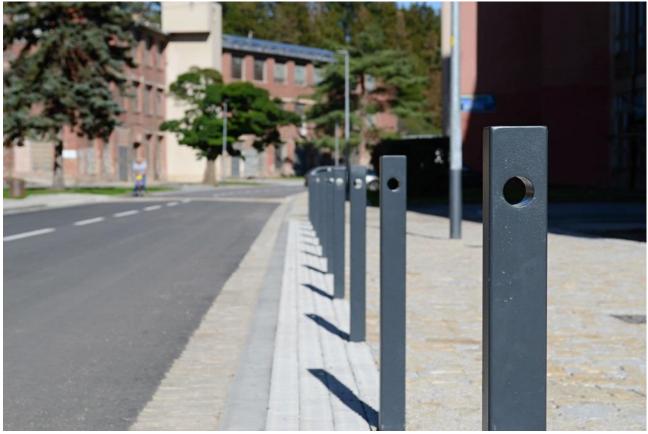

## **JEKO Barries pillar**

SJE3

The picture is only illustrative, it may not exactly match the product described

Product description Weldment of steel column 50x70 mm, tubes of ø40 mm and sheet metal stamping th. 6 mm. It is a simple rectangular column with a circular opening in the upper part, which is characterized by its compact shape. This pillar variant is designed for fixed anchoring to the ground.