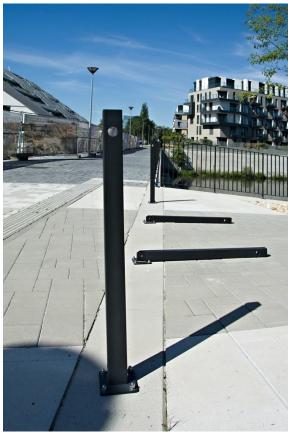

## **JEKO Barrier pillar**

SJE<sub>2</sub>

The picture is only illustrative, it may not exactly match the product described

Product description Weldment of steel column 50x70 mm, tubes of ø40 mm and sheet metal stamping th. 6mm. It is a simple rectangular column with a circular opening in the upper part, which is characterized by its compact shape. This pillar is a fold-down version.

Material

construction: stainless steel class 11

DOWNLOAD PDF SAMPLER >

Surface treatment Galvanized steel treated with powder coating in colour variations:

RAL 7016 (anthracite grey), RAL 9005 (jet black), RAL 9006 (white aluminium), RAL 9007 (grey aluminium), RAL 9003 (white), RAL 3003 (red), RAL 6021 (green), shade of Corten (rusty).

Other RAL shades according to RAL sampler on request only.

Dimensions

70×50×1000 mm

Anchoring

Anchoring is done with four stainless steel threaded rods M10 of length min. 100 mm and four nut cover caps M10 with a chemical anchor into concrete foundations prepared in advance.