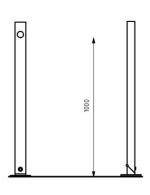

Other RAL shades according to RAL sampler on request only.

Dimensions

70×50×1000 mm

Anchoring

Anchoring is done with four stainless steel threaded rods M10 of length min. 100 mm and four nut cover caps M10 with a chemical anchor into concrete foundations prepared in advance.