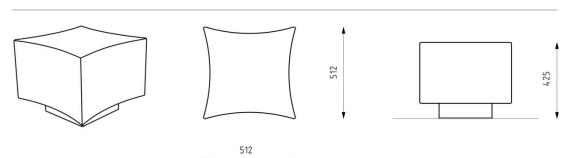

Dimensions

512×512×425 mm

Anchoring

With its own weight. It is possible to fix the seat through a chemical anchor with four stainless steel threaded rods M10 of length min. 100 mm to the ground.

A detailed drawing is available for download on the website for each particular product.