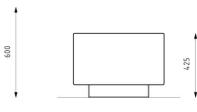

Dimensions

600×600×425 mm

Anchoring

With its own weight. It is possible to fix the seat through a chemical anchor with four stainless steel threaded rods M10 of length min. 100 mm to the ground.

A detailed drawing is available for download on the website for each particular product.