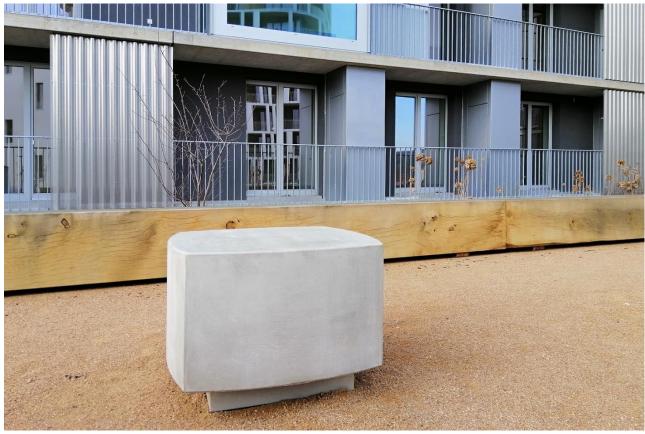

## BLED Seat LBD21

The picture is only illustrative, it may not exactly match the product described.

Product description

Concrete seat consisting of two parts, concrete castings. To the lower part, the leg, it is possible to add LED lighting illuminating the space under the seat. This seat can be combined with the LBD41 model. This combination creates larger areas for rest.

Material

Concrete grade C 35/45, in natural or anthracite shade (possible occurrence of small capillary cracks that do not affect the strength of the structure)

DOWNLOAD PDF SAMPLER >

Surface treatment

The concrete is impregnated.

Dimensions

600×600×425 mm

Anchoring

With its own weight. It is possible to fix the seat through a chemical anchor with four stainless steel threaded rods M10 of length min. 100 mm to the ground.

A detailed drawing is available for download on the website for each particular product.