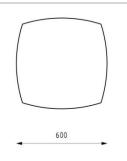

Dimensions

600×600×425 mm

Anchoring

With its own weight. It is possible to fix the seat through a chemical anchor with four stainless steel threaded rods M10 of length min. 100 mm to the ground.

A detailed drawing is available for download on the website for each particular product.