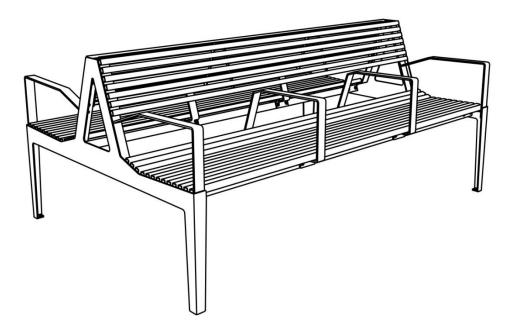

BERGA Bench LBG65

The picture is only illustrative, it may not exactly match the product described.

Product description

Bench is made of steel weldment treated with powder coating. The bench is made of two side rails welded from 4 mm and 6 mm thick sheet steel plates connected by two longitudinal connecting structures and two backrests and two seats welded from 4 mm thick sheet metal and 20 x 20 mm U profiles made of bent sheet metal 2 mm thick.