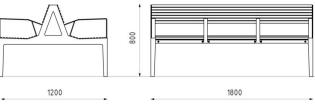

Other RAL shades according to RAL sampler on request only.

Dimensions

1800×1200×800 mm / 96 kg

Anchoring

Anchoring is done with four stainless steel threaded rods M10 of length min. 200 mm and four nut cover caps M10 with a chemical anchor into concrete foundations prepared in advance.