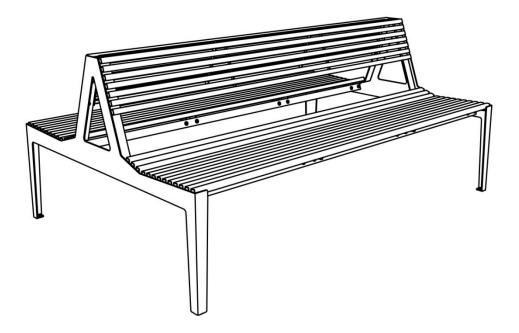

## BERGA Bench LBG61

The picture is only illustrative, it may not exactly match the product described.

Product description

Bench is made of steel weldment treated with powder coating. The bench is made of two side rails welded from 4 mm and 6 mm thick sheet steel plates connected by two longitudinal connecting structures and two backrests and two seats welded from 4 mm thick sheet metal and 20 x 20 mm U profiles made of bent sheet metal 2 mm thick.