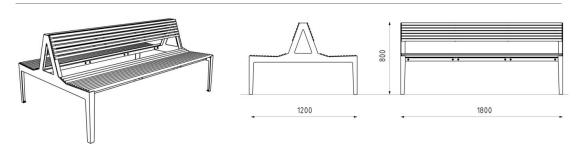

Other RAL shades according to RAL sampler on request only.

Dimensions

1800×1200×800 mm / 83 kg

Anchoring

Anchoring is done with four stainless steel threaded rods M10 of length min. 200 mm and four nut cover caps M10 with a chemical anchor into concrete foundations prepared in advance.