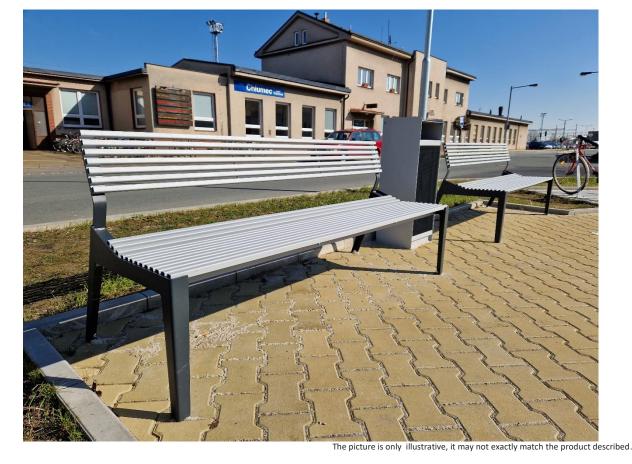

## LBG31

Product description Bench is made of steel weldment treated with powder coating. The bench consists of two side rails welded from 4 mm and 6 mm thick sheet steel plates connected by longitudinal connecting structure and backrest welded from 4 mm thick sheet metal and 20 x 20 mm U profiles made of bent sheet metal 2 mm thick.

Material

Surface treatment

Dimensions

1800×684×800 mm / 43 kg

Other RAL shades according to RAL sampler on request only.

Construction: steel grade 11

shade of Corten (rusty).

Anchoring