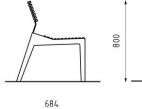

Material

Surface treatment

Dimensions

1800×684×800 mm / 43 kg

Other RAL shades according to RAL sampler on request only.

Construction: steel grade 11

shade of Corten (rusty).

Anchoring