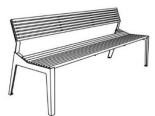

## LBG31

Product description Bench is made of steel weldment treated with powder coating. The bench consists of two side rails welded from 4 mm and 6 mm thick sheet steel plates connected by longitudinal connecting structure and backrest welded from 4 mm thick sheet metal and 20 x 20 mm U profiles made of bent sheet metal 2 mm thick.

Material

Surface treatment

Dimensions

1800×684×800 mm / 43 kg

Other RAL shades according to RAL sampler on request only.

Construction: steel grade 11

shade of Corten (rusty).

Anchoring