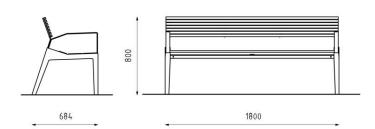

Other RAL shades according to RAL sampler on request only.

Tropical wood – treated with teak oil

Dimensions

1800×684×800 mm / 38 kg

Anchoring

Anchoring is done with four stainless steel threaded rods M10 of length min. 200 mm and four nut cover caps M10 with a chemical anchor into concrete foundations prepared in advance.