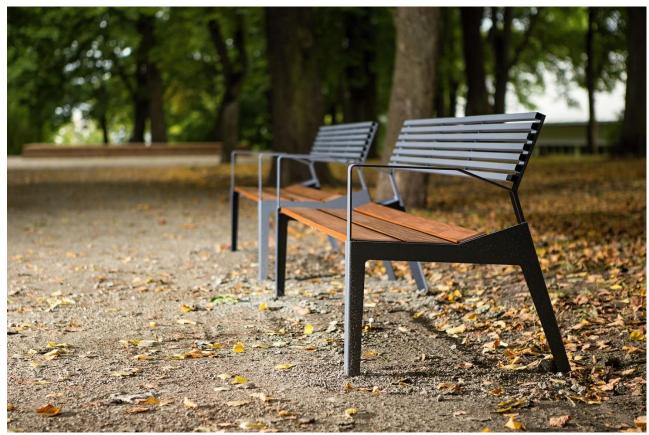

## BERGA Bench LBG23

The picture is only illustrative, it may not exactly match the product described.

Product description

Bench is made of steel weldment treated with powder coating. The seat is made from solid wooden lamellas attached to the supporting structure with stainless screws. The bench is made of two side rails welded from 4 mm and 6 mm thick sheet steel plates connected by longitudinal connecting structure and backrest welded from 4 mm thick sheet metal and 20 x 20 mm U profiles made of bent sheet metal 2 mm thick.