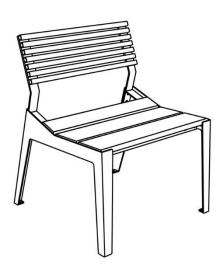

LBG21-60

PRODUCT SHEET

Lavička BERGA

The picture is only illustrative, it may not exactly match the product described.

Product description

Bench is made of steel weldment treated with powder coating. The seat is made from solid wooden lamellas attached to the supporting structure with stainless screws. The bench is made of two side rails welded from 4 mm and 6 mm thick sheet steel plates connected by longitudinal connecting structure and backrest welded from 4 mm thick sheet metal and 20 x 20 mm U profiles made of bent sheet metal 2 mm thick.