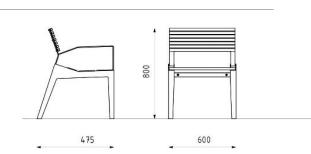

Other RAL shades according to RAL sampler on request only.

Tropical wood - treated with teak oil

Dimensions

600×684×800 mm

Anchoring

Anchoring is done with four stainless steel threaded rods M10 of length min. 200 mm and four nut cover caps M10 with a chemical anchor into concrete foundations prepared in advance.