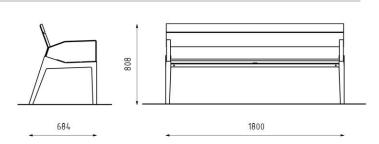

Other RAL shades according to RAL sampler on request only.

Tropical wood - treated with teak oil

Dimensions

1800×684×808 mm / 38 kg

Anchoring

Anchoring is done with four stainless steel threaded rods M10 of length min. 200 mm and four nut cover caps M10 with a chemical anchor into concrete foundations prepared in advance.