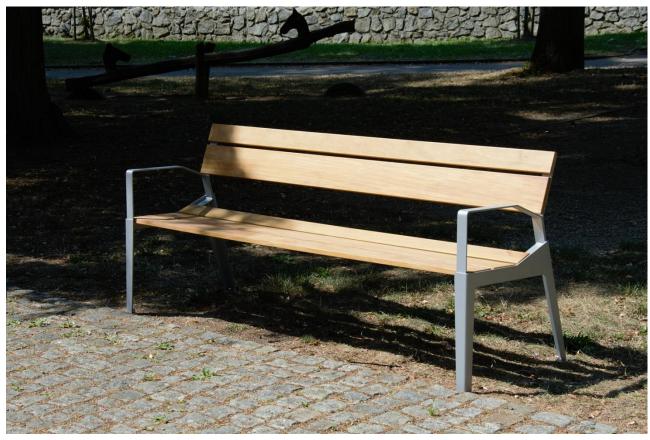

## BERGA Bench LBG13

The picture is only illustrative, it may not exactly match the product described.

Product description

Bench is made of steel weldment treated with powder coating. The seat and backrest are made from solid wooden lamellas attached to the supporting structure with stainless screws. The bench is made of two side rails welded from 4 mm and 6 mm thick sheet steel plates connected by longitudinal connecting structure and wooden backrest and seat of dimensions 145x21 mm and 84x21mm and length of 1788 mm.

Material

Construction: steel grade 11 Solid wood: tropical wood

DOWNLOAD PDF SAMPLER >

Surface treatment

Galvanized steel treated with powder coating in colour variations: RAL 7016 (anthracite grey), RAL 9005 (jet black), RAL 9006 (white aluminium), RAL 9007 (grey aluminium), RAL 9003 (white), RAL 3003 (red), RAL 6021 (green), shade of Corten (rusty).

Other RAL shades according to RAL sampler on request only.

Tropical wood - treated with teak oil

Dimensions

1800×684×808 mm / 38 kg

Anchoring

Anchoring is done with four stainless steel threaded rods M10 of length min. 200 mm and four nut cover caps M10 with a chemical anchor into concrete foundations prepared in advance.